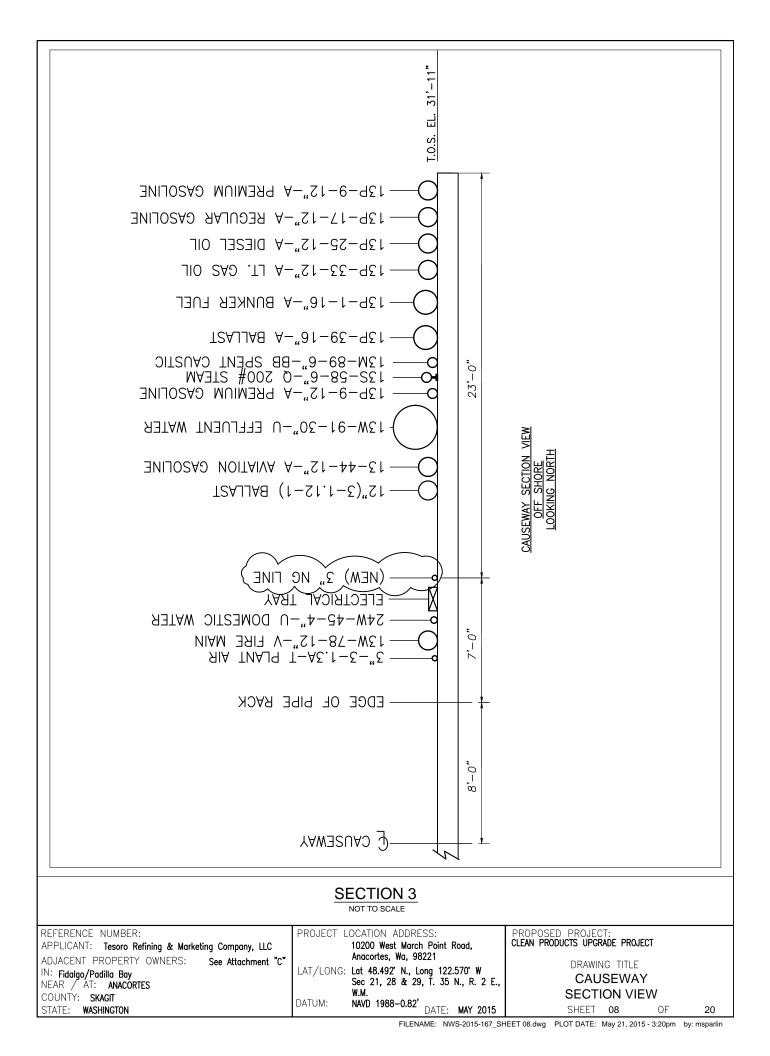

## DRAWING TABLE OF CONTENTS

| SHEET TITLE                              | SHEET NO. |
|------------------------------------------|-----------|
| VICINITY MAP                             | 01        |
| DRAWING TABLE OF CONTENTS                | 02        |
| DOCK AND CAUSEWAY PLAN VIEW              | 03        |
| COAST LINE PLAN VIEW                     | 04        |
| COAST LINE ELEVATION VIEW                | 05        |
| SLEEPERWAY SECTION VIEW                  | 06        |
| CAUSEWAY SECTION VIEW (MARCH POINT ROAD) | 07        |
| CAUSEWAY SECTION VIEW                    | 08        |
| DOCK SAFETY UNIT LOCATION DRAWING        | 09        |
| TANKAGE OVERALL PLAN AND LEGEND          | 10        |
| TANKAGE SITE PLAN                        | 11        |
| TANKAGE SITE PLAN                        | 12        |
| TANKAGE ENLARGED VIEW AND SECTION        | 13        |
| TANKAGE ENLARGED VIEWS                   | 14        |
| TANKAGE GRADING SECTIONS                 | 15        |
| TANKAGE SECTIONS AND DETAILS             | 16        |
| TANKAGE ENLARGED TIE-IN PLAN             | 17        |
| TANKAGE FENCING PLAN                     | 18        |
| TANKAGE CONSTRUCTION SILT FENCE PLAN     | 19        |
| TANKAGE PIPE TRENCH DETAIL               | 20        |

FILENAME: NWS-2015-167\_SHEET 06.dwg PLOT DATE: May 22, 2015 - 11:17am by: msparlin

FILENAME: NWS-2015-167\_SHEET 07.dwg PLOT DATE: May 21, 2015 - 3:19pm by: msparlin

FILENAME: NWS-2015-167\_SHEET 09.dwg PLOT DATE: May 21, 2015 - 3:22pm by: msparlin