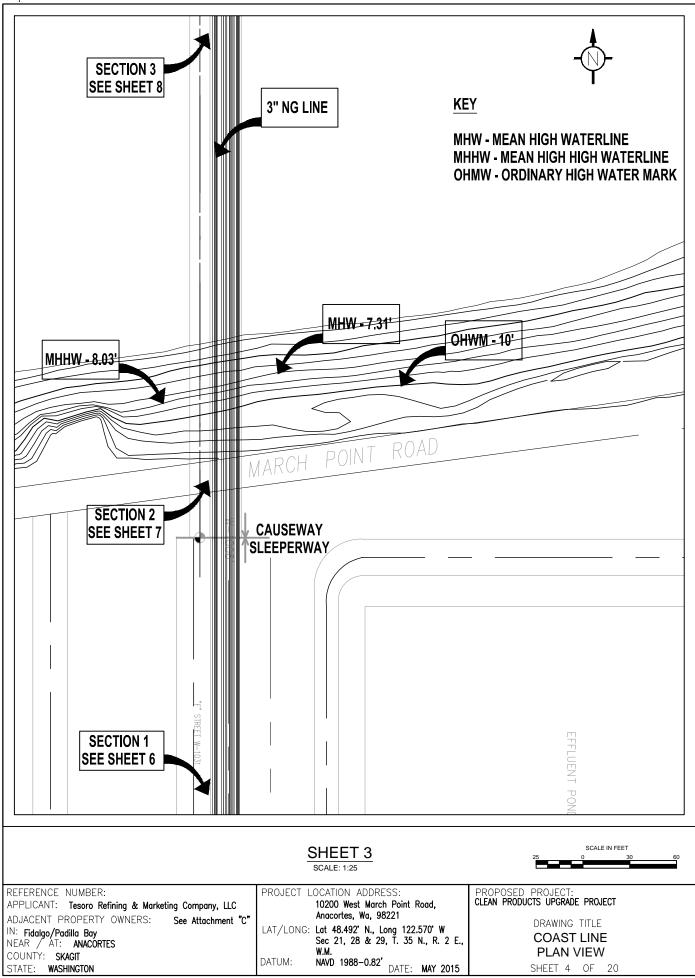

## DRAWING TABLE OF CONTENTS

| SHEET TITLE                              | SHEET NO. |
|------------------------------------------|-----------|
| VICINITY MAP                             | 01        |
| DRAWING TABLE OF CONTENTS                | 02        |
| DOCK AND CAUSEWAY PLAN VIEW              | 03        |
| COAST LINE PLAN VIEW                     | 04        |
| COAST LINE ELEVATION VIEW                | 05        |
| SLEEPERWAY SECTION VIEW                  | 06        |
| CAUSEWAY SECTION VIEW (MARCH POINT ROAD) | 07        |
| CAUSEWAY SECTION VIEW                    | 08        |
| DOCK SAFETY UNIT LOCATION DRAWING        | 09        |
| TANKAGE OVERALL PLAN AND LEGEND          | 10        |
| TANKAGE SITE PLAN                        | 11        |
| TANKAGE SITE PLAN                        | 12        |
| TANKAGE ENLARGED VIEW AND SECTION        | 13        |
| TANKAGE ENLARGED VIEWS                   | 14        |
| TANKAGE GRADING SECTIONS                 | 15        |
| TANKAGE SECTIONS AND DETAILS             | 16        |
| TANKAGE ENLARGED TIE-IN PLAN             | 17        |
| TANKAGE FENCING PLAN                     | 18        |
| TANKAGE CONSTRUCTION SILT FENCE PLAN     | 19        |
| TANKAGE PIPE TRENCH DETAIL               | 20        |

| REFERENCE NUMBER:<br>APPLICANT: Tesoro Refining & Marketing Company, LLC                                                               | PROJECT LOCATION ADDRESS:<br>10200 West March Point Road,                                                                                                 | PROPOSED PROJECT:<br>CLEAN PRODUCTS UPGRADE PROJECT            |
|----------------------------------------------------------------------------------------------------------------------------------------|-----------------------------------------------------------------------------------------------------------------------------------------------------------|----------------------------------------------------------------|
| ADJACENT PROPERTY OWNERS: See Attachment "C"<br>IN: Fidalgo/Padilla Bay<br>NEAR / AT: ANACORTES<br>COUNTY: SKAGIT<br>STATE: WASHINGTON | Anacortes, Wa, 98221<br>LAT/LONG: Lat 48.492° N., Long 122.570° W<br>Sec 21, 28 & 29, T. 35 N., R. 2 E.,<br>W.M.<br>DATUM: NAVD 1988-0.82' DATE: MAY 2015 | DRAWING TITLE<br>DRAWING<br>TABLE OF CONTENTS<br>SHEET 2 OF 20 |
|                                                                                                                                        | FILENAME:                                                                                                                                                 | PLOT DATE:                                                     |

FILENAME: NWS-2015-167\_SHEET 03.dwg PLOT DATE: May 22, 2015 - 11:07am by: msparlin

FILENAME: NWS-2015-167\_SHEET 04.dwg PLOT DATE: May 22, 2015 - 11:10am by: msparlin

FILENAME: NWS-2015-167\_SHEET 05.dwg PLOT DATE: May 22, 2015 - 11:12am by: msparlin