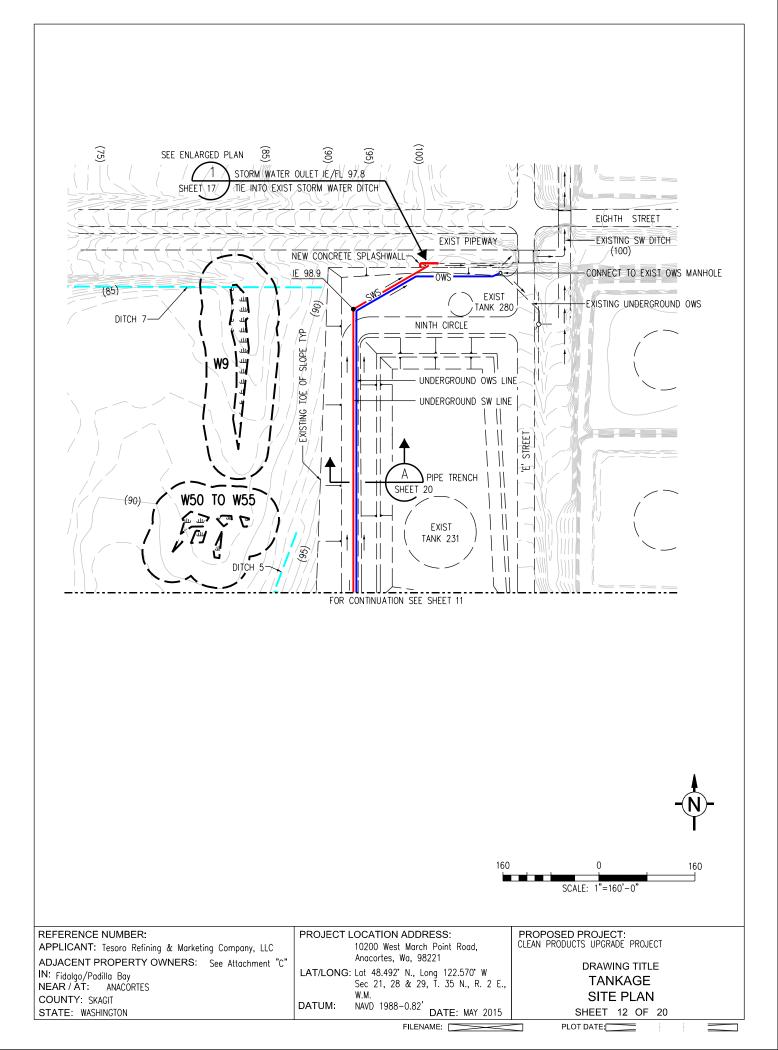

## DRAWING TABLE OF CONTENTS

| SHEET TITLE                              | SHEET NO. |
|------------------------------------------|-----------|
| VICINITY MAP                             | 01        |
| DRAWING TABLE OF CONTENTS                | 02        |
| DOCK AND CAUSEWAY PLAN VIEW              | 03        |
| COAST LINE PLAN VIEW                     | 04        |
| COAST LINE ELEVATION VIEW                | 05        |
| SLEEPERWAY SECTION VIEW                  | 06        |
| CAUSEWAY SECTION VIEW (MARCH POINT ROAD) | 07        |
| CAUSEWAY SECTION VIEW                    | 08        |
| DOCK SAFETY UNIT LOCATION DRAWING        | 09        |
| TANKAGE OVERALL PLAN AND LEGEND          | 10        |
| TANKAGE SITE PLAN                        | 11        |
| TANKAGE SITE PLAN                        | 12        |
| TANKAGE ENLARGED VIEW AND SECTION        | 13        |
| TANKAGE ENLARGED VIEWS                   | 14        |
| TANKAGE GRADING SECTIONS                 | 15        |
| TANKAGE SECTIONS AND DETAILS             | 16        |
| TANKAGE ENLARGED TIE-IN PLAN             | 17        |
| TANKAGE FENCING PLAN                     | 18        |
| TANKAGE CONSTRUCTION SILT FENCE PLAN     | 19        |
| TANKAGE PIPE TRENCH DETAIL               | 20        |