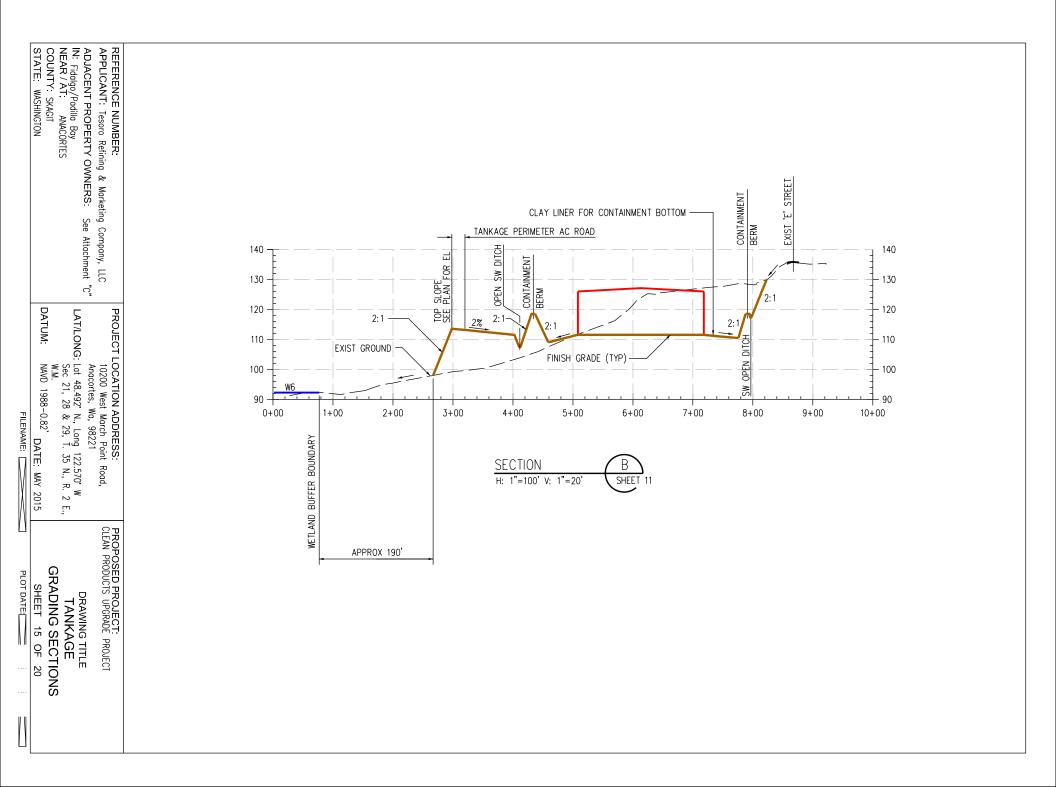

## DRAWING TABLE OF CONTENTS

| SHEET TITLE                              | SHEET NO. |
|------------------------------------------|-----------|
| VICINITY MAP                             | 01        |
| DRAWING TABLE OF CONTENTS                | 02        |
| DOCK AND CAUSEWAY PLAN VIEW              | 03        |
| COAST LINE PLAN VIEW                     | 04        |
| COAST LINE ELEVATION VIEW                | 05        |
| SLEEPERWAY SECTION VIEW                  | 06        |
| CAUSEWAY SECTION VIEW (MARCH POINT ROAD) | 07        |
| CAUSEWAY SECTION VIEW                    | 08        |
| DOCK SAFETY UNIT LOCATION DRAWING        | 09        |
| TANKAGE OVERALL PLAN AND LEGEND          | 10        |
| TANKAGE SITE PLAN                        | 11        |
| TANKAGE SITE PLAN                        | 12        |
| TANKAGE ENLARGED VIEW AND SECTION        | 13        |
| TANKAGE ENLARGED VIEWS                   | 14        |
| TANKAGE GRADING SECTIONS                 | 15        |
| TANKAGE SECTIONS AND DETAILS             | 16        |
| TANKAGE ENLARGED TIE-IN PLAN             | 17        |
| TANKAGE FENCING PLAN                     | 18        |
| TANKAGE CONSTRUCTION SILT FENCE PLAN     | 19        |
| TANKAGE PIPE TRENCH DETAIL               | 20        |