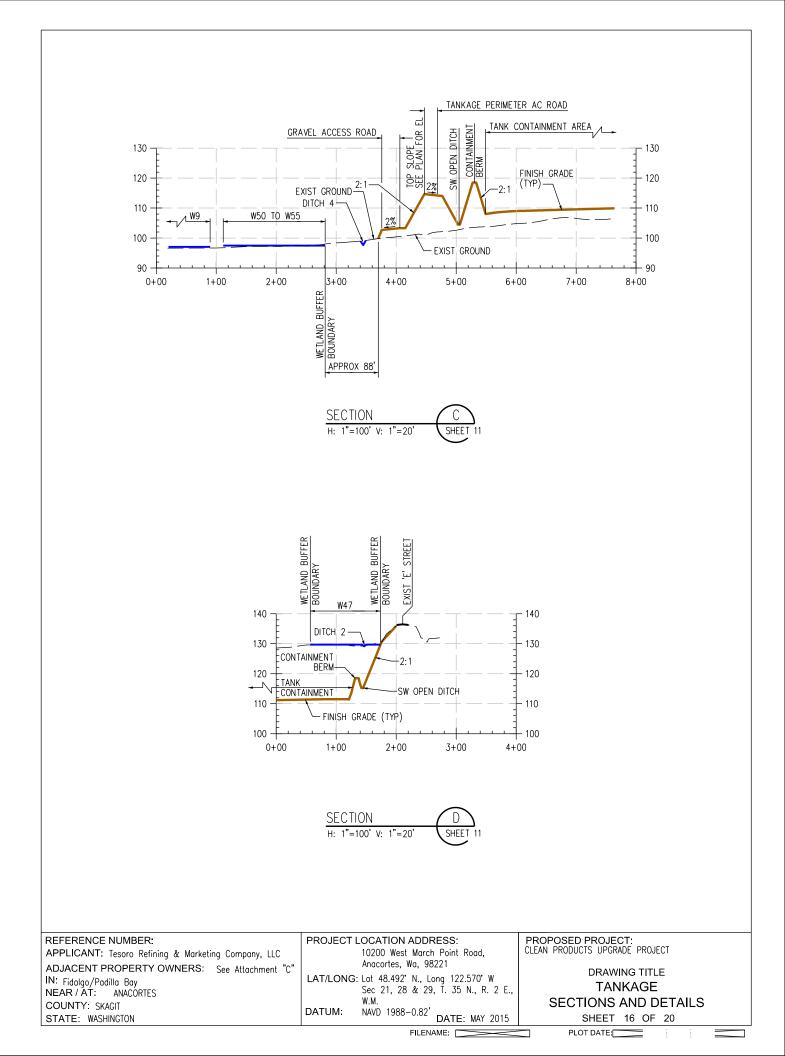

## DRAWING TABLE OF CONTENTS

| SHEET TITLE                              | SHEET NO. |
|------------------------------------------|-----------|
| VICINITY MAP                             | 01        |
| DRAWING TABLE OF CONTENTS                | 02        |
| DOCK AND CAUSEWAY PLAN VIEW              | 03        |
| COAST LINE PLAN VIEW                     | 04        |
| COAST LINE ELEVATION VIEW                | 05        |
| SLEEPERWAY SECTION VIEW                  | 06        |
| CAUSEWAY SECTION VIEW (MARCH POINT ROAD) | 07        |
| CAUSEWAY SECTION VIEW                    | 08        |
| DOCK SAFETY UNIT LOCATION DRAWING        | 09        |
| TANKAGE OVERALL PLAN AND LEGEND          | 10        |
| TANKAGE SITE PLAN                        | 11        |
| TANKAGE SITE PLAN                        | 12        |
| TANKAGE ENLARGED VIEW AND SECTION        | 13        |
| TANKAGE ENLARGED VIEWS                   | 14        |
| TANKAGE GRADING SECTIONS                 | 15        |
| TANKAGE SECTIONS AND DETAILS             | 16        |
| TANKAGE ENLARGED TIE-IN PLAN             | 17        |
| TANKAGE FENCING PLAN                     | 18        |
| TANKAGE CONSTRUCTION SILT FENCE PLAN     | 19        |
| TANKAGE PIPE TRENCH DETAIL               | 20        |