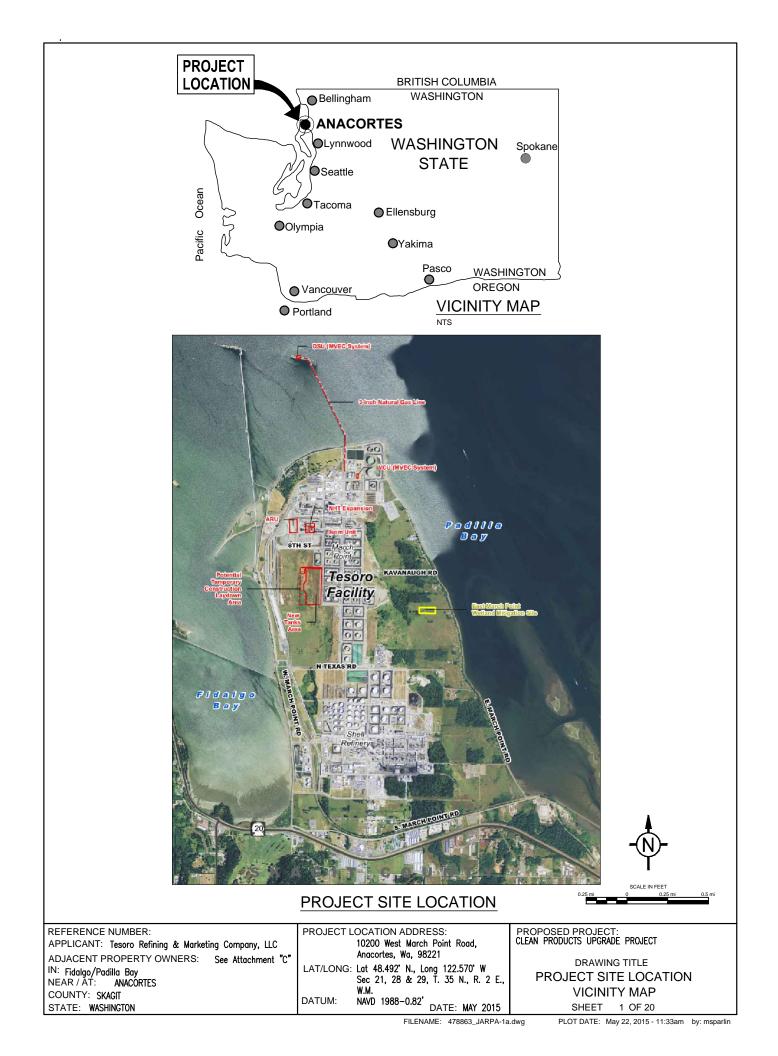

| REFERENCE NUMBER:<br>APPLICANT: Tesoro Refining & Marketing Company, LLC                                                               | PROJECT LOCATION ADDRESS:<br>10200 West March Point Road,                                                                                                 | PROPOSED PROJECT:<br>CLEAN PRODUCTS UPGRADE PROJECT            |
|----------------------------------------------------------------------------------------------------------------------------------------|-----------------------------------------------------------------------------------------------------------------------------------------------------------|----------------------------------------------------------------|
| ADJACENT PROPERTY OWNERS: See Attachment "C"<br>IN: Fidalgo/Padilla Bay<br>NEAR / AT: ANACORTES<br>COUNTY: SKAGIT<br>STATE: WASHINGTON | Anacortes, Wa, 98221<br>LAT/LONG: Lat 48.492° N., Long 122.570° W<br>Sec 21, 28 & 29, T. 35 N., R. 2 E.,<br>W.M.<br>DATUM: NAVD 1988-0.82' DATE: MAY 2015 | DRAWING TITLE<br>DRAWING<br>TABLE OF CONTENTS<br>SHEET 2 OF 20 |
|                                                                                                                                        | FILENAME:                                                                                                                                                 | PLOT DATE:                                                     |