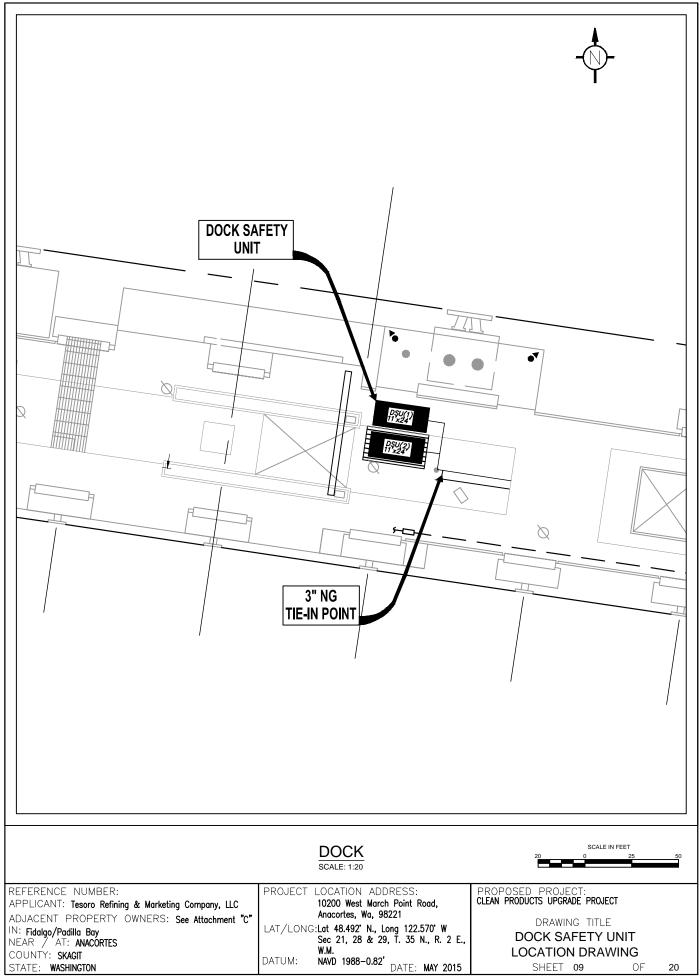

## DRAWING TABLE OF CONTENTS

| SHEET TITLE                              | SHEET NO. |
|------------------------------------------|-----------|
| VICINITY MAP                             | 01        |
| DRAWING TABLE OF CONTENTS                | 02        |
| DOCK AND CAUSEWAY PLAN VIEW              | 03        |
| COAST LINE PLAN VIEW                     | 04        |
| COAST LINE ELEVATION VIEW                | 05        |
| SLEEPERWAY SECTION VIEW                  | 06        |
| CAUSEWAY SECTION VIEW (MARCH POINT ROAD) | 07        |
| CAUSEWAY SECTION VIEW                    | 08        |
| DOCK SAFETY UNIT LOCATION DRAWING        | 09        |
| TANKAGE OVERALL PLAN AND LEGEND          | 10        |
| TANKAGE SITE PLAN                        | 11        |
| TANKAGE SITE PLAN                        | 12        |
| TANKAGE ENLARGED VIEW AND SECTION        | 13        |
| TANKAGE ENLARGED VIEWS                   | 14        |
| TANKAGE GRADING SECTIONS                 | 15        |
| TANKAGE SECTIONS AND DETAILS             | 16        |
| TANKAGE ENLARGED TIE-IN PLAN             | 17        |
| TANKAGE FENCING PLAN                     | 18        |
| TANKAGE CONSTRUCTION SILT FENCE PLAN     | 19        |
| TANKAGE PIPE TRENCH DETAIL               | 20        |

FILENAME: NWS-2015-167\_SHEET 06.dwg PLOT DATE: May 22, 2015 - 11:17am by: msparlin

FILENAME: NWS-2015-167\_SHEET 07.dwg PLOT DATE: May 21, 2015 - 3:19pm by: msparlin

FILENAME: NWS-2015-167\_SHEET 09.dwg PLOT DATE: May 21, 2015 - 3:22pm by: msparlin