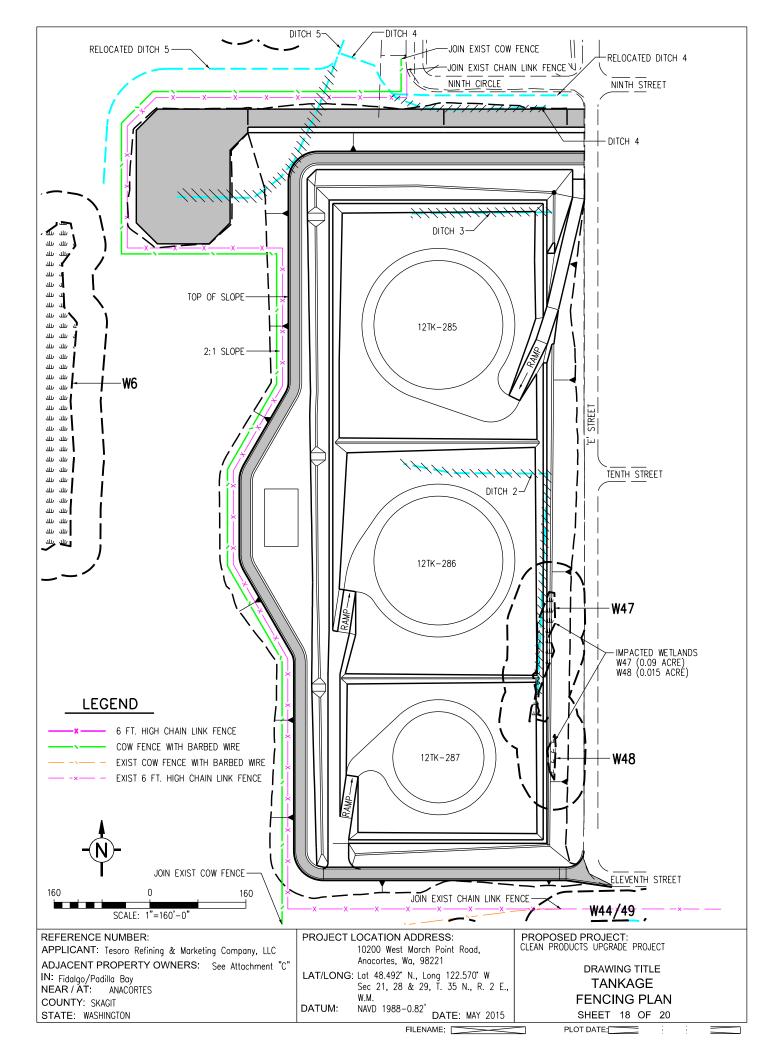

| REFERENCE NUMBER:<br>APPLICANT: Tesoro Refining & Marketing Company, LLC                                                               | PROJECT LOCATION ADDRESS:<br>10200 West March Point Road,                                                                                                 | PROPOSED PROJECT:<br>CLEAN PRODUCTS UPGRADE PROJECT            |
|----------------------------------------------------------------------------------------------------------------------------------------|-----------------------------------------------------------------------------------------------------------------------------------------------------------|----------------------------------------------------------------|
| ADJACENT PROPERTY OWNERS: See Attachment "C"<br>IN: Fidalgo/Padilla Bay<br>NEAR / AT: ANACORTES<br>COUNTY: SKAGIT<br>STATE: WASHINGTON | Anacortes, Wa, 98221<br>LAT/LONG: Lat 48.492° N., Long 122.570° W<br>Sec 21, 28 & 29, T. 35 N., R. 2 E.,<br>W.M.<br>DATUM: NAVD 1988-0.82' DATE: MAY 2015 | DRAWING TITLE<br>DRAWING<br>TABLE OF CONTENTS<br>SHEET 2 OF 20 |
|                                                                                                                                        | FILENAME:                                                                                                                                                 | PLOT DATE:                                                     |