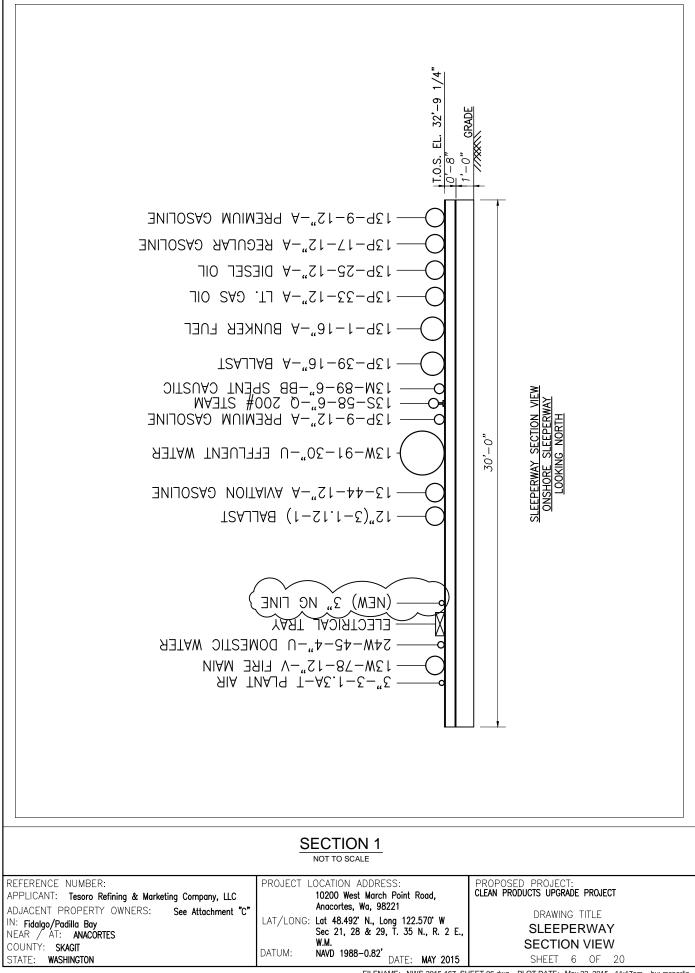

## DRAWING TABLE OF CONTENTS

| SHEET TITLE                              | SHEET NO. |
|------------------------------------------|-----------|
| VICINITY MAP                             | 01        |
| DRAWING TABLE OF CONTENTS                | 02        |
| DOCK AND CAUSEWAY PLAN VIEW              | 03        |
| COAST LINE PLAN VIEW                     | 04        |
| COAST LINE ELEVATION VIEW                | 05        |
| SLEEPERWAY SECTION VIEW                  | 06        |
| CAUSEWAY SECTION VIEW (MARCH POINT ROAD) | 07        |
| CAUSEWAY SECTION VIEW                    | 08        |
| DOCK SAFETY UNIT LOCATION DRAWING        | 09        |
| TANKAGE OVERALL PLAN AND LEGEND          | 10        |
| TANKAGE SITE PLAN                        | 11        |
| TANKAGE SITE PLAN                        | 12        |
| TANKAGE ENLARGED VIEW AND SECTION        | 13        |
| TANKAGE ENLARGED VIEWS                   | 14        |
| TANKAGE GRADING SECTIONS                 | 15        |
| TANKAGE SECTIONS AND DETAILS             | 16        |
| TANKAGE ENLARGED TIE-IN PLAN             | 17        |
| TANKAGE FENCING PLAN                     | 18        |
| TANKAGE CONSTRUCTION SILT FENCE PLAN     | 19        |
| TANKAGE PIPE TRENCH DETAIL               | 20        |

FILENAME: NWS-2015-167\_SHEET 06.dwg PLOT DATE: May 22, 2015 - 11:17am by: msparlin

FILENAME: NWS-2015-167\_SHEET 07.dwg PLOT DATE: May 21, 2015 - 3:19pm by: msparlin

FILENAME: NWS-2015-167\_SHEET 09.dwg PLOT DATE: May 21, 2015 - 3:22pm by: msparlin