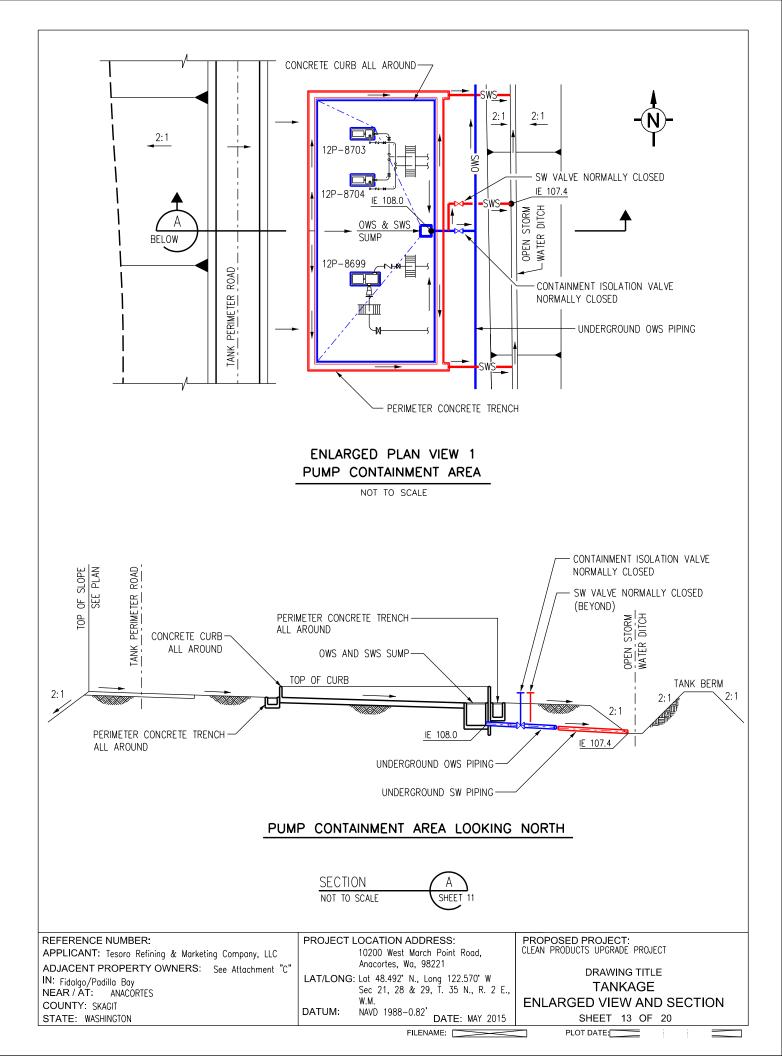

## DRAWING TABLE OF CONTENTS

| SHEET TITLE                              | SHEET NO. |
|------------------------------------------|-----------|
| VICINITY MAP                             | 01        |
| DRAWING TABLE OF CONTENTS                | 02        |
| DOCK AND CAUSEWAY PLAN VIEW              | 03        |
| COAST LINE PLAN VIEW                     | 04        |
| COAST LINE ELEVATION VIEW                | 05        |
| SLEEPERWAY SECTION VIEW                  | 06        |
| CAUSEWAY SECTION VIEW (MARCH POINT ROAD) | 07        |
| CAUSEWAY SECTION VIEW                    | 08        |
| DOCK SAFETY UNIT LOCATION DRAWING        | 09        |
| TANKAGE OVERALL PLAN AND LEGEND          | 10        |
| TANKAGE SITE PLAN                        | 11        |
| TANKAGE SITE PLAN                        | 12        |
| TANKAGE ENLARGED VIEW AND SECTION        | 13        |
| TANKAGE ENLARGED VIEWS                   | 14        |
| TANKAGE GRADING SECTIONS                 | 15        |
| TANKAGE SECTIONS AND DETAILS             | 16        |
| TANKAGE ENLARGED TIE-IN PLAN             | 17        |
| TANKAGE FENCING PLAN                     | 18        |
| TANKAGE CONSTRUCTION SILT FENCE PLAN     | 19        |
| TANKAGE PIPE TRENCH DETAIL               | 20        |