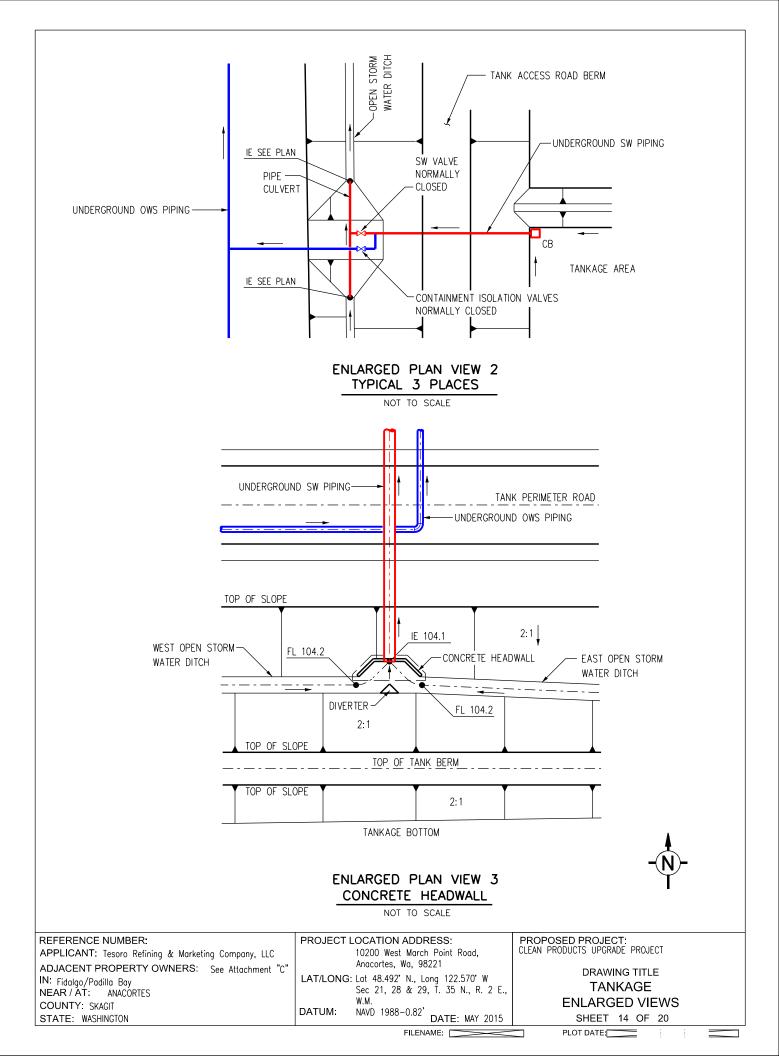

## DRAWING TABLE OF CONTENTS

| SHEET TITLE                              | SHEET NO. |
|------------------------------------------|-----------|
| VICINITY MAP                             | 01        |
| DRAWING TABLE OF CONTENTS                | 02        |
| DOCK AND CAUSEWAY PLAN VIEW              | 03        |
| COAST LINE PLAN VIEW                     | 04        |
| COAST LINE ELEVATION VIEW                | 05        |
| SLEEPERWAY SECTION VIEW                  | 06        |
| CAUSEWAY SECTION VIEW (MARCH POINT ROAD) | 07        |
| CAUSEWAY SECTION VIEW                    | 08        |
| DOCK SAFETY UNIT LOCATION DRAWING        | 09        |
| TANKAGE OVERALL PLAN AND LEGEND          | 10        |
| TANKAGE SITE PLAN                        | 11        |
| TANKAGE SITE PLAN                        | 12        |
| TANKAGE ENLARGED VIEW AND SECTION        | 13        |
| TANKAGE ENLARGED VIEWS                   | 14        |
| TANKAGE GRADING SECTIONS                 | 15        |
| TANKAGE SECTIONS AND DETAILS             | 16        |
| TANKAGE ENLARGED TIE-IN PLAN             | 17        |
| TANKAGE FENCING PLAN                     | 18        |
| TANKAGE CONSTRUCTION SILT FENCE PLAN     | 19        |
| TANKAGE PIPE TRENCH DETAIL               | 20        |