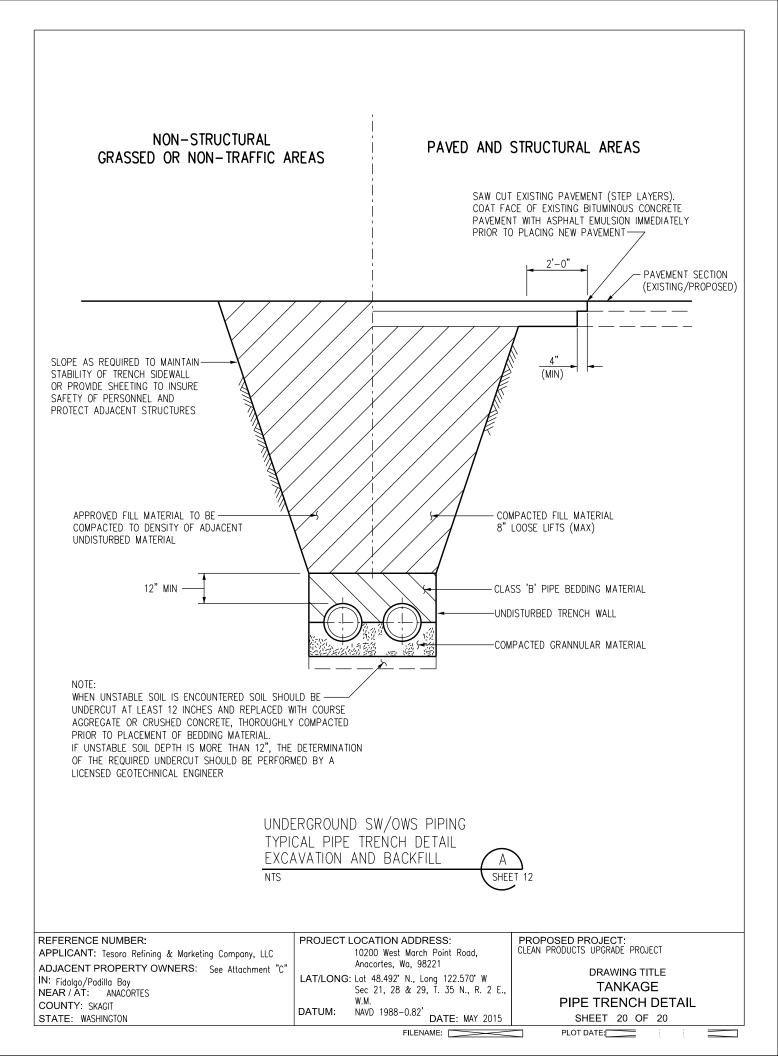

| REFERENCE NUMBER:<br>APPLICANT: Tesoro Refining & Marketing Company, LLC                                                               | PROJECT LOCATION ADDRESS:<br>10200 West March Point Road,                                                                                                 | PROPOSED PROJECT:<br>CLEAN PRODUCTS UPGRADE PROJECT            |
|----------------------------------------------------------------------------------------------------------------------------------------|-----------------------------------------------------------------------------------------------------------------------------------------------------------|----------------------------------------------------------------|
| ADJACENT PROPERTY OWNERS: See Attachment "C"<br>IN: Fidalgo/Padilla Bay<br>NEAR / AT: ANACORTES<br>COUNTY: SKAGIT<br>STATE: WASHINGTON | Anacortes, Wa, 98221<br>LAT/LONG: Lat 48.492° N., Long 122.570° W<br>Sec 21, 28 & 29, T. 35 N., R. 2 E.,<br>W.M.<br>DATUM: NAVD 1988-0.82' DATE: MAY 2015 | DRAWING TITLE<br>DRAWING<br>TABLE OF CONTENTS<br>SHEET 2 OF 20 |
|                                                                                                                                        | FILENAME:                                                                                                                                                 | PLOT DATE:                                                     |