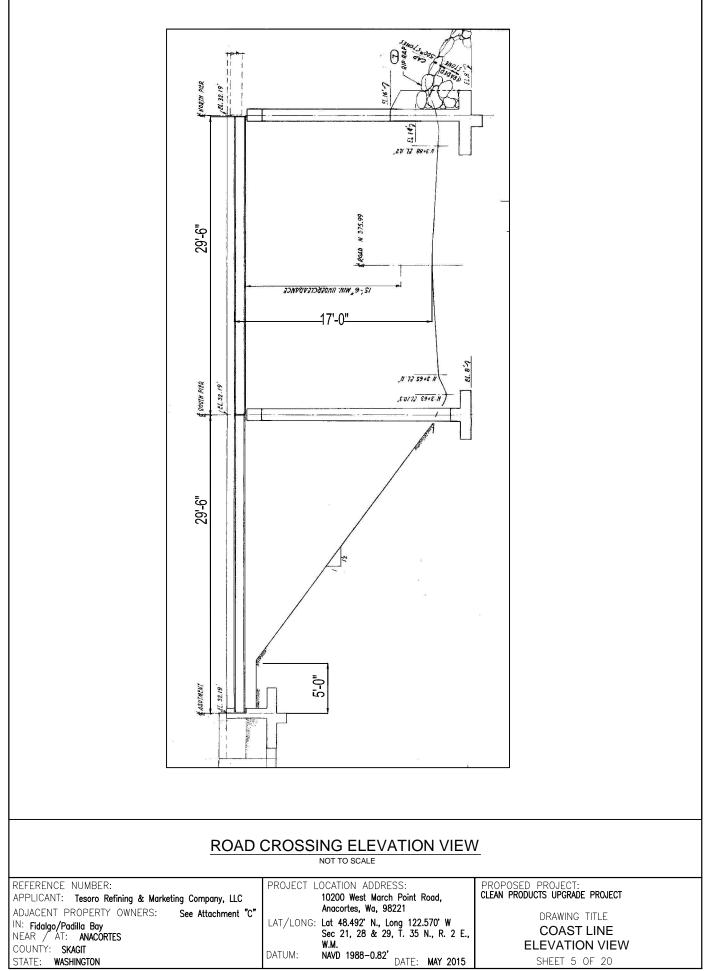

## DRAWING TABLE OF CONTENTS

| SHEET TITLE                              | SHEET NO. |
|------------------------------------------|-----------|
| VICINITY MAP                             | 01        |
| DRAWING TABLE OF CONTENTS                | 02        |
| DOCK AND CAUSEWAY PLAN VIEW              | 03        |
| COAST LINE PLAN VIEW                     | 04        |
| COAST LINE ELEVATION VIEW                | 05        |
| SLEEPERWAY SECTION VIEW                  | 06        |
| CAUSEWAY SECTION VIEW (MARCH POINT ROAD) | 07        |
| CAUSEWAY SECTION VIEW                    | 08        |
| DOCK SAFETY UNIT LOCATION DRAWING        | 09        |
| TANKAGE OVERALL PLAN AND LEGEND          | 10        |
| TANKAGE SITE PLAN                        | 11        |
| TANKAGE SITE PLAN                        | 12        |
| TANKAGE ENLARGED VIEW AND SECTION        | 13        |
| TANKAGE ENLARGED VIEWS                   | 14        |
| TANKAGE GRADING SECTIONS                 | 15        |
| TANKAGE SECTIONS AND DETAILS             | 16        |
| TANKAGE ENLARGED TIE-IN PLAN             | 17        |
| TANKAGE FENCING PLAN                     | 18        |
| TANKAGE CONSTRUCTION SILT FENCE PLAN     | 19        |
| TANKAGE PIPE TRENCH DETAIL               | 20        |

| REFERENCE NUMBER:<br>APPLICANT: Tesoro Refining & Marketing Company, LLC                                                               | PROJECT LOCATION ADDRESS:<br>10200 West March Point Road,                                                                                                 | PROPOSED PROJECT:<br>CLEAN PRODUCTS UPGRADE PROJECT            |
|----------------------------------------------------------------------------------------------------------------------------------------|-----------------------------------------------------------------------------------------------------------------------------------------------------------|----------------------------------------------------------------|
| ADJACENT PROPERTY OWNERS: See Attachment "C"<br>IN: Fidalgo/Padilla Bay<br>NEAR / AT: ANACORTES<br>COUNTY: SKAGIT<br>STATE: WASHINGTON | Anacortes, Wa, 98221<br>LAT/LONG: Lat 48.492° N., Long 122.570° W<br>Sec 21, 28 & 29, T. 35 N., R. 2 E.,<br>W.M.<br>DATUM: NAVD 1988-0.82' DATE: MAY 2015 | DRAWING TITLE<br>DRAWING<br>TABLE OF CONTENTS<br>SHEET 2 OF 20 |
|                                                                                                                                        | FILENAME:                                                                                                                                                 | PLOT DATE:                                                     |

FILENAME: NWS-2015-167\_SHEET 03.dwg PLOT DATE: May 22, 2015 - 11:07am by: msparlin

FILENAME: NWS-2015-167\_SHEET 04.dwg PLOT DATE: May 22, 2015 - 11:10am by: msparlin

FILENAME: NWS-2015-167\_SHEET 05.dwg PLOT DATE: May 22, 2015 - 11:12am by: msparlin