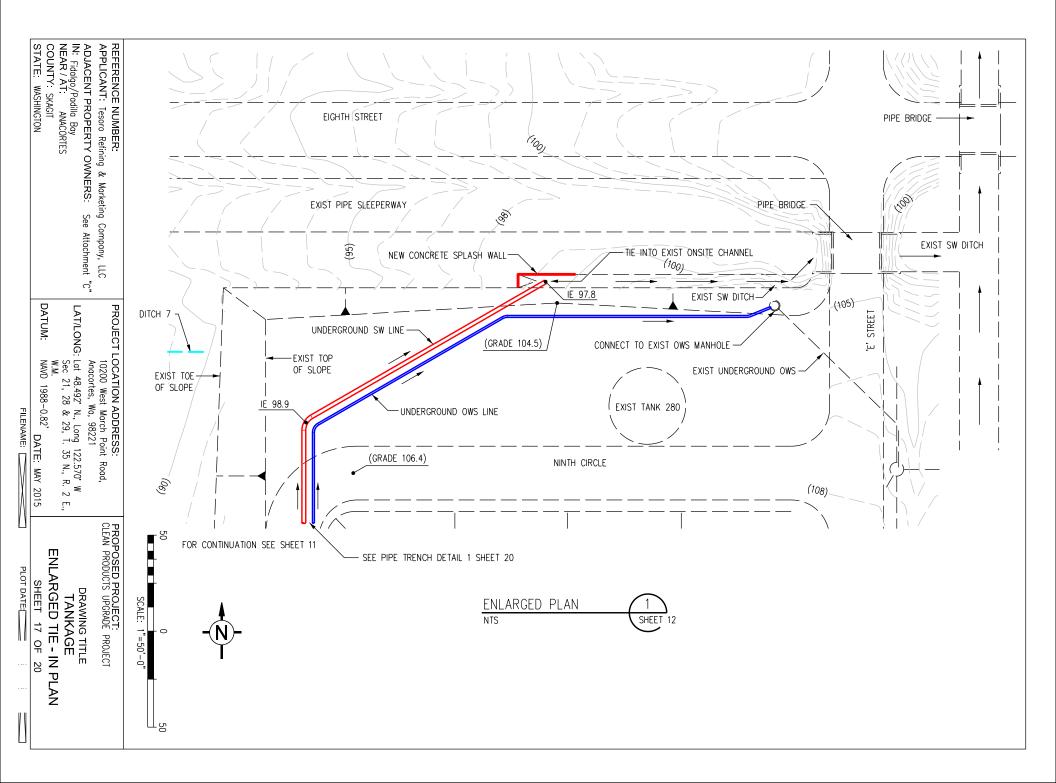

## DRAWING TABLE OF CONTENTS

| SHEET TITLE                              | SHEET NO. |
|------------------------------------------|-----------|
| VICINITY MAP                             | 01        |
| DRAWING TABLE OF CONTENTS                | 02        |
| DOCK AND CAUSEWAY PLAN VIEW              | 03        |
| COAST LINE PLAN VIEW                     | 04        |
| COAST LINE ELEVATION VIEW                | 05        |
| SLEEPERWAY SECTION VIEW                  | 06        |
| CAUSEWAY SECTION VIEW (MARCH POINT ROAD) | 07        |
| CAUSEWAY SECTION VIEW                    | 08        |
| DOCK SAFETY UNIT LOCATION DRAWING        | 09        |
| TANKAGE OVERALL PLAN AND LEGEND          | 10        |
| TANKAGE SITE PLAN                        | 11        |
| TANKAGE SITE PLAN                        | 12        |
| TANKAGE ENLARGED VIEW AND SECTION        | 13        |
| TANKAGE ENLARGED VIEWS                   | 14        |
| TANKAGE GRADING SECTIONS                 | 15        |
| TANKAGE SECTIONS AND DETAILS             | 16        |
| TANKAGE ENLARGED TIE-IN PLAN             | 17        |
| TANKAGE FENCING PLAN                     | 18        |
| TANKAGE CONSTRUCTION SILT FENCE PLAN     | 19        |
| TANKAGE PIPE TRENCH DETAIL               | 20        |