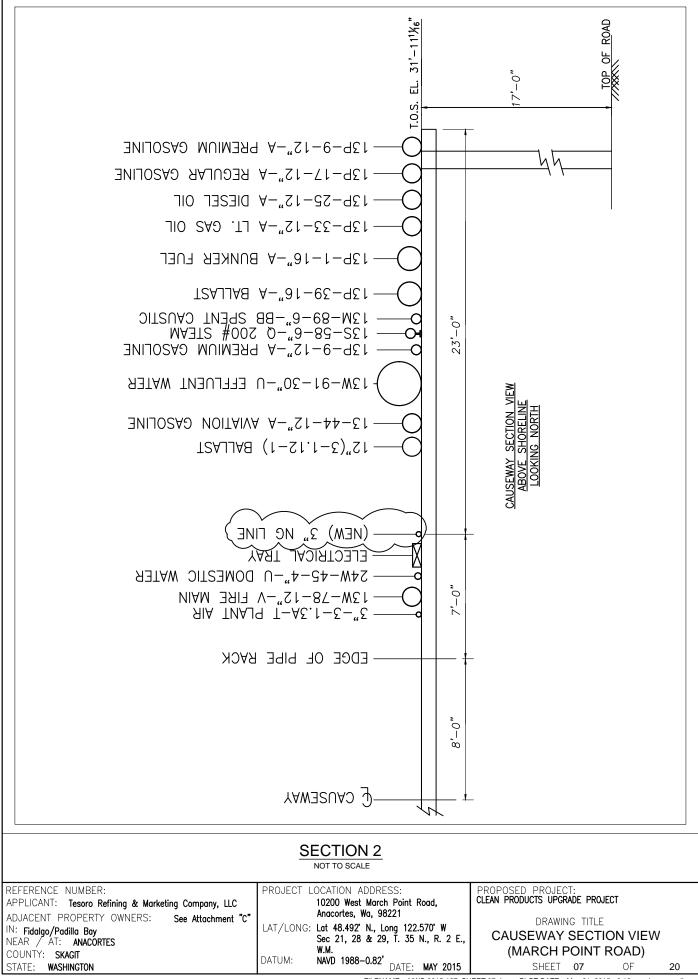

## DRAWING TABLE OF CONTENTS

| SHEET TITLE                              | SHEET NO. |
|------------------------------------------|-----------|
| VICINITY MAP                             | 01        |
| DRAWING TABLE OF CONTENTS                | 02        |
| DOCK AND CAUSEWAY PLAN VIEW              | 03        |
| COAST LINE PLAN VIEW                     | 04        |
| COAST LINE ELEVATION VIEW                | 05        |
| SLEEPERWAY SECTION VIEW                  | 06        |
| CAUSEWAY SECTION VIEW (MARCH POINT ROAD) | 07        |
| CAUSEWAY SECTION VIEW                    | 08        |
| DOCK SAFETY UNIT LOCATION DRAWING        | 09        |
| TANKAGE OVERALL PLAN AND LEGEND          | 10        |
| TANKAGE SITE PLAN                        | 11        |
| TANKAGE SITE PLAN                        | 12        |
| TANKAGE ENLARGED VIEW AND SECTION        | 13        |
| TANKAGE ENLARGED VIEWS                   | 14        |
| TANKAGE GRADING SECTIONS                 | 15        |
| TANKAGE SECTIONS AND DETAILS             | 16        |
| TANKAGE ENLARGED TIE-IN PLAN             | 17        |
| TANKAGE FENCING PLAN                     | 18        |
| TANKAGE CONSTRUCTION SILT FENCE PLAN     | 19        |
| TANKAGE PIPE TRENCH DETAIL               | 20        |

FILENAME: NWS-2015-167\_SHEET 06.dwg PLOT DATE: May 22, 2015 - 11:17am by: msparlin

FILENAME: NWS-2015-167\_SHEET 07.dwg PLOT DATE: May 21, 2015 - 3:19pm by: msparlin

FILENAME: NWS-2015-167\_SHEET 09.dwg PLOT DATE: May 21, 2015 - 3:22pm by: msparlin