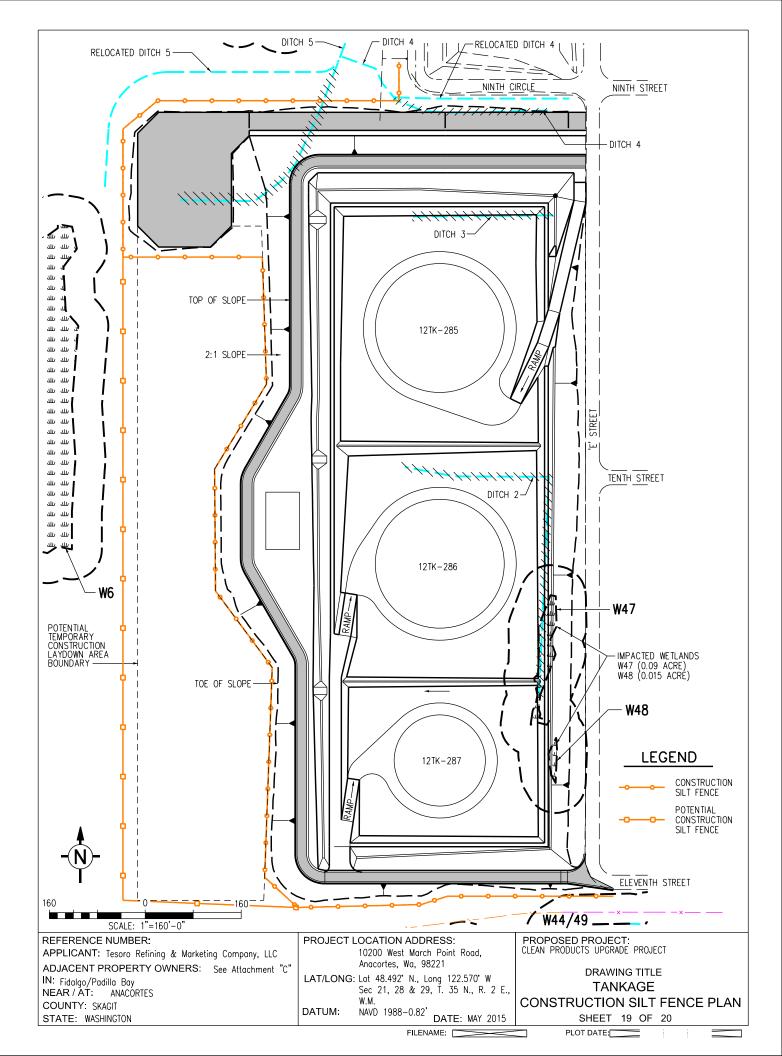

| REFERENCE NUMBER:<br>APPLICANT: Tesoro Refining & Marketing Company, LLC                                                               | PROJECT LOCATION ADDRESS:<br>10200 West March Point Road,                                                                                                 | PROPOSED PROJECT:<br>CLEAN PRODUCTS UPGRADE PROJECT            |
|----------------------------------------------------------------------------------------------------------------------------------------|-----------------------------------------------------------------------------------------------------------------------------------------------------------|----------------------------------------------------------------|
| ADJACENT PROPERTY OWNERS: See Attachment "C"<br>IN: Fidalgo/Padilla Bay<br>NEAR / AT: ANACORTES<br>COUNTY: SKAGIT<br>STATE: WASHINGTON | Anacortes, Wa, 98221<br>LAT/LONG: Lat 48.492° N., Long 122.570° W<br>Sec 21, 28 & 29, T. 35 N., R. 2 E.,<br>W.M.<br>DATUM: NAVD 1988-0.82' DATE: MAY 2015 | DRAWING TITLE<br>DRAWING<br>TABLE OF CONTENTS<br>SHEET 2 OF 20 |
|                                                                                                                                        | FILENAME:                                                                                                                                                 | PLOT DATE:                                                     |