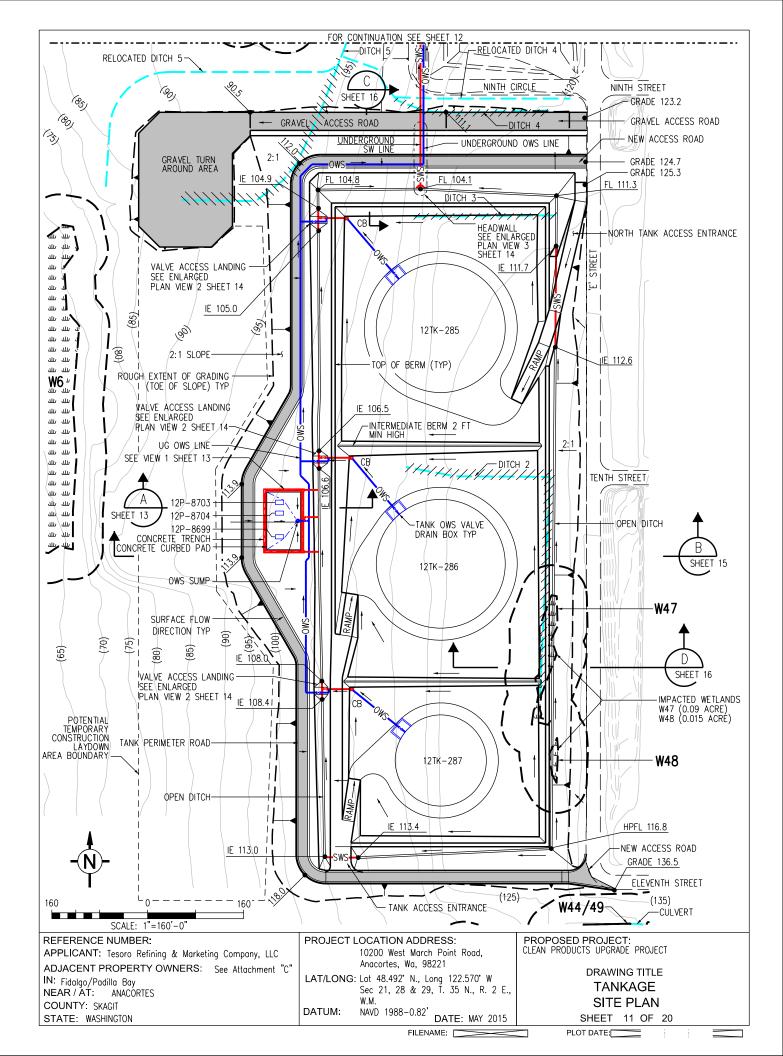

## DRAWING TABLE OF CONTENTS

| SHEET TITLE                              | SHEET NO. |
|------------------------------------------|-----------|
| VICINITY MAP                             | 01        |
| DRAWING TABLE OF CONTENTS                | 02        |
| DOCK AND CAUSEWAY PLAN VIEW              | 03        |
| COAST LINE PLAN VIEW                     | 04        |
| COAST LINE ELEVATION VIEW                | 05        |
| SLEEPERWAY SECTION VIEW                  | 06        |
| CAUSEWAY SECTION VIEW (MARCH POINT ROAD) | 07        |
| CAUSEWAY SECTION VIEW                    | 08        |
| DOCK SAFETY UNIT LOCATION DRAWING        | 09        |
| TANKAGE OVERALL PLAN AND LEGEND          | 10        |
| TANKAGE SITE PLAN                        | 11        |
| TANKAGE SITE PLAN                        | 12        |
| TANKAGE ENLARGED VIEW AND SECTION        | 13        |
| TANKAGE ENLARGED VIEWS                   | 14        |
| TANKAGE GRADING SECTIONS                 | 15        |
| TANKAGE SECTIONS AND DETAILS             | 16        |
| TANKAGE ENLARGED TIE-IN PLAN             | 17        |
| TANKAGE FENCING PLAN                     | 18        |
| TANKAGE CONSTRUCTION SILT FENCE PLAN     | 19        |
| TANKAGE PIPE TRENCH DETAIL               | 20        |