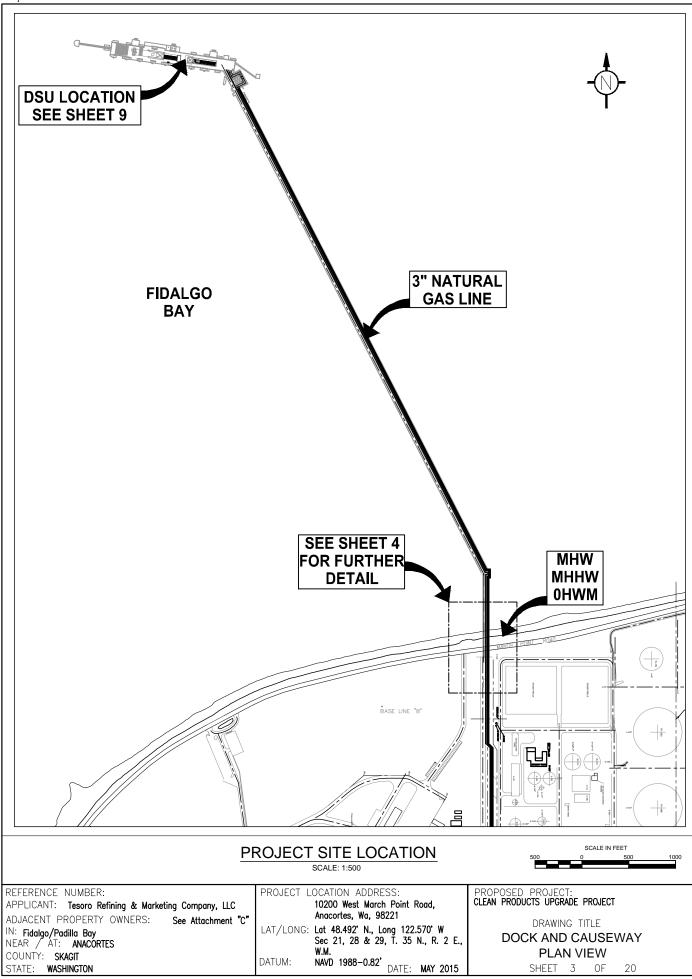

## DRAWING TABLE OF CONTENTS

| SHEET TITLE                              | SHEET NO. |
|------------------------------------------|-----------|
| VICINITY MAP                             | 01        |
| DRAWING TABLE OF CONTENTS                | 02        |
| DOCK AND CAUSEWAY PLAN VIEW              | 03        |
| COAST LINE PLAN VIEW                     | 04        |
| COAST LINE ELEVATION VIEW                | 05        |
| SLEEPERWAY SECTION VIEW                  | 06        |
| CAUSEWAY SECTION VIEW (MARCH POINT ROAD) | 07        |
| CAUSEWAY SECTION VIEW                    | 08        |
| DOCK SAFETY UNIT LOCATION DRAWING        | 09        |
| TANKAGE OVERALL PLAN AND LEGEND          | 10        |
| TANKAGE SITE PLAN                        | 11        |
| TANKAGE SITE PLAN                        | 12        |
| TANKAGE ENLARGED VIEW AND SECTION        | 13        |
| TANKAGE ENLARGED VIEWS                   | 14        |
| TANKAGE GRADING SECTIONS                 | 15        |
| TANKAGE SECTIONS AND DETAILS             | 16        |
| TANKAGE ENLARGED TIE-IN PLAN             | 17        |
| TANKAGE FENCING PLAN                     | 18        |
| TANKAGE CONSTRUCTION SILT FENCE PLAN     | 19        |
| TANKAGE PIPE TRENCH DETAIL               | 20        |

| REFERENCE NUMBER:<br>APPLICANT: Tesoro Refining & Marketing Company, LLC                                                               | PROJECT LOCATION ADDRESS:<br>10200 West March Point Road,                                                                                                 | PROPOSED PROJECT:<br>CLEAN PRODUCTS UPGRADE PROJECT            |
|----------------------------------------------------------------------------------------------------------------------------------------|-----------------------------------------------------------------------------------------------------------------------------------------------------------|----------------------------------------------------------------|
| ADJACENT PROPERTY OWNERS: See Attachment "C"<br>IN: Fidalgo/Padilla Bay<br>NEAR / AT: ANACORTES<br>COUNTY: SKAGIT<br>STATE: WASHINGTON | Anacortes, Wa, 98221<br>LAT/LONG: Lat 48.492° N., Long 122.570° W<br>Sec 21, 28 & 29, T. 35 N., R. 2 E.,<br>W.M.<br>DATUM: NAVD 1988-0.82' DATE: MAY 2015 | DRAWING TITLE<br>DRAWING<br>TABLE OF CONTENTS<br>SHEET 2 OF 20 |
|                                                                                                                                        | FILENAME:                                                                                                                                                 | PLOT DATE:                                                     |

FILENAME: NWS-2015-167\_SHEET 03.dwg PLOT DATE: May 22, 2015 - 11:07am by: msparlin

FILENAME: NWS-2015-167\_SHEET 04.dwg PLOT DATE: May 22, 2015 - 11:10am by: msparlin

FILENAME: NWS-2015-167\_SHEET 05.dwg PLOT DATE: May 22, 2015 - 11:12am by: msparlin