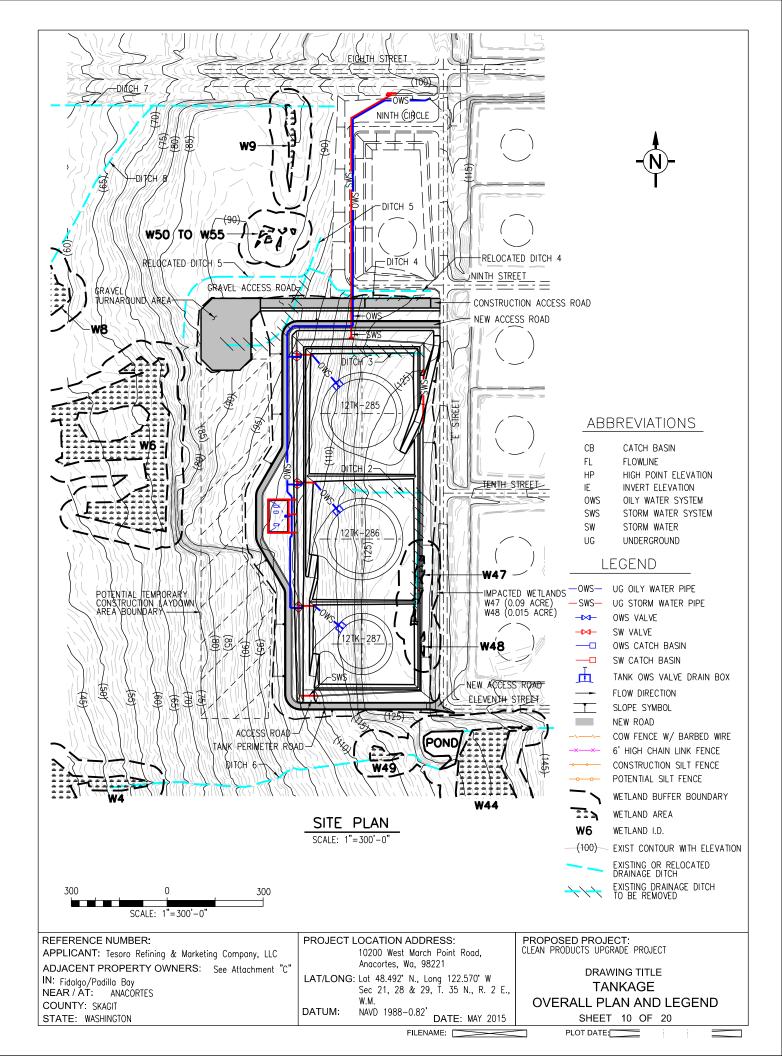

## DRAWING TABLE OF CONTENTS

| SHEET TITLE                              | SHEET NO. |
|------------------------------------------|-----------|
| VICINITY MAP                             | 01        |
| DRAWING TABLE OF CONTENTS                | 02        |
| DOCK AND CAUSEWAY PLAN VIEW              | 03        |
| COAST LINE PLAN VIEW                     | 04        |
| COAST LINE ELEVATION VIEW                | 05        |
| SLEEPERWAY SECTION VIEW                  | 06        |
| CAUSEWAY SECTION VIEW (MARCH POINT ROAD) | 07        |
| CAUSEWAY SECTION VIEW                    | 08        |
| DOCK SAFETY UNIT LOCATION DRAWING        | 09        |
| TANKAGE OVERALL PLAN AND LEGEND          | 10        |
| TANKAGE SITE PLAN                        | 11        |
| TANKAGE SITE PLAN                        | 12        |
| TANKAGE ENLARGED VIEW AND SECTION        | 13        |
| TANKAGE ENLARGED VIEWS                   | 14        |
| TANKAGE GRADING SECTIONS                 | 15        |
| TANKAGE SECTIONS AND DETAILS             | 16        |
| TANKAGE ENLARGED TIE-IN PLAN             | 17        |
| TANKAGE FENCING PLAN                     | 18        |
| TANKAGE CONSTRUCTION SILT FENCE PLAN     | 19        |
| TANKAGE PIPE TRENCH DETAIL               | 20        |