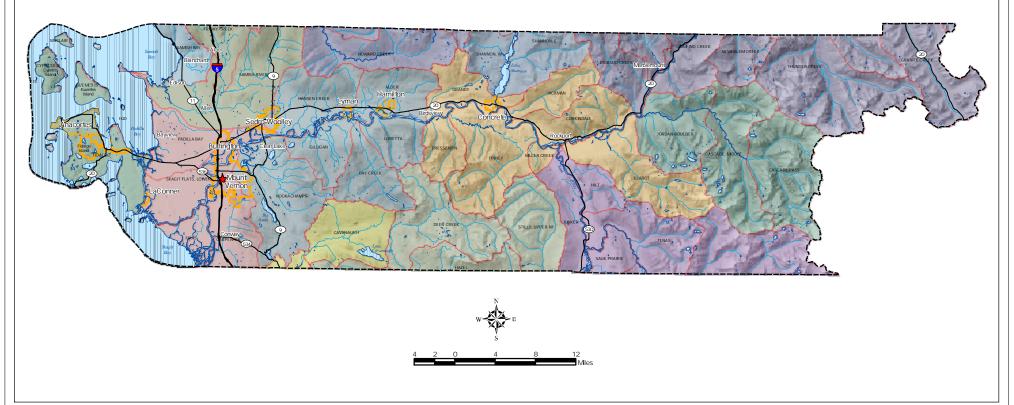

## MJ - 2 Skagit County Drainage Basins

## LEGEND

This map was created from available public records and existing map sources, not from field surveys. Map features from all sources have been adjusted to achieve a "best fit" registration to the Ownership Parcels Map. While great care was taken in this process, maps from different sources rarely agrees as to the precise location of geographic features. The relative positioning of map features to one another results from combining different map sources without field "ground truthing."

## Data Source Information:

County Boundary, Incorporated Areas, Hydrology and Road centerlines are maintained by Skagit County GIS. Drainage basin information provided by Washington S tate Department of Ecology (2002).

Map Created: 3-11-2003 Map Updated: 08-04-2003