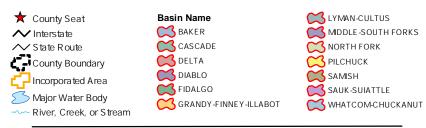

## LEGEND

This map was created from available public records and existing map sources, not from field surveys. Map features from all sources have been adjusted to achieve a "best fit" registration to the Ownership Parcels Map. While great care was taken in this process, maps from different sources rarely agrees as to the precise location of geographic features. The relative positioning of map features to one another results from combining different map sources without field "ground truthing."

## Data Source Information:

County Boundary, Incorporated Areas, Hydrology and Road centerlines are maintained by Skagit County GIS. Drainage basin information provided by Washington S tate Department of Ecology (2002).