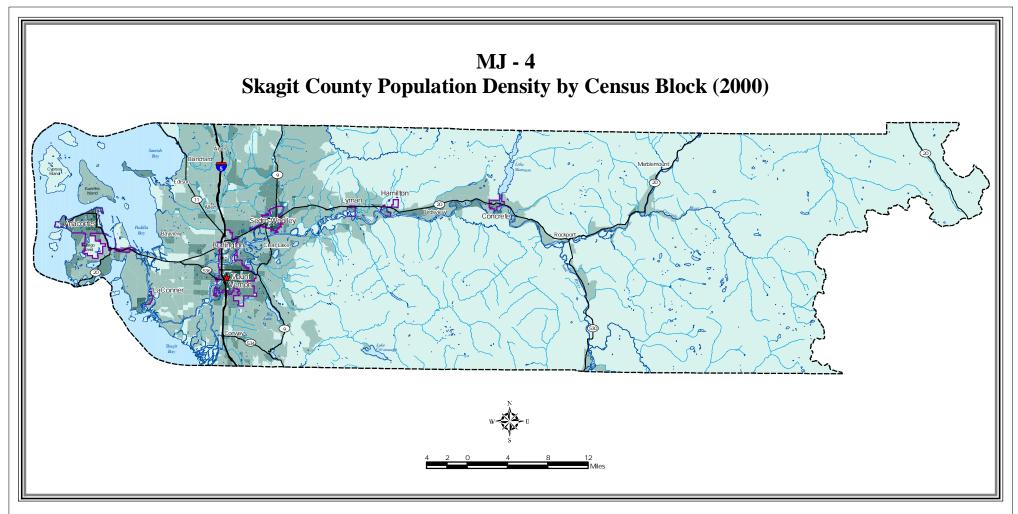

## LEGEND

## Persons per Square Mile 0 - 10 11 - 150

151 - 1000 151 - 1000 1001 - 5000

5001 - 116167

County Seat

County Seat

Interstate

State Route

County Boundary

Incorporated Area

Major Water Body

River, Creek, or Stream

This map was created from available public records and existing map sources, not from field surveys. Map features from all sources have been adjusted to achieve a "best fit" registration to the Ownership Parcels Map. While great care was taken in this process, maps from different sources rarely agrees as to the precise location of geographic features. The relative positioning of map features to one another results from combining different map sources without field "ground truthing."

## Data Source Information:

County Boundary, Incorporated Areas, Hydrology and Road centerlines are maintained by Skagit County GIS. Census block populations were acquired from the U.S. Census Bureau for the 2000 census.

Map Created: 3-17-2003 Map Updated: 8-04-2003