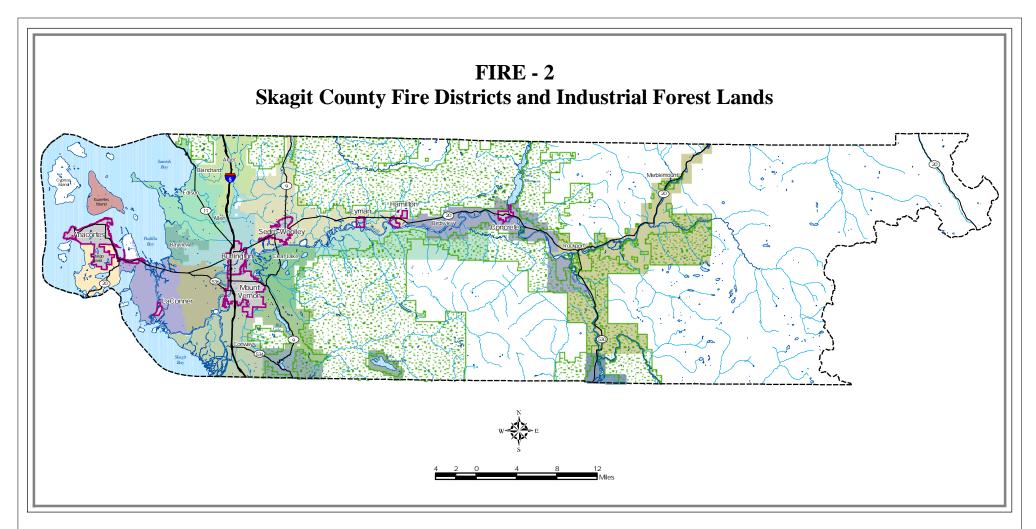

## LEGEND ✓ Interstate FIRE DISTRICT 15 4 ✓ State Route 1 16 5 County Boundary 10 17 6 Incorporated Area 11 19 7 Major Water Body 13 24 9 River, Creek, or Stream 14 3 Sedro-Woolley Industrial Forest No Fire Protection

This map was created from available public records and existing map sources, not from field surveys. Map features from all sources have been adjusted to achieve a "best fit" registration to the Ownership Parcels Map. While great care was taken in this process, maps from different sources rarely agrees as to the precise location of geographic features. The relative positioning of map features to one another results from combining different map sources without field "ground truthing."

## Data Source Information:

Fire Districts, County Boundary, Incorporated Areas, Hydrology, Land Use Designation and Road centerlines are maintained by Skagit County GIS. Land use designation generated from Skagit County Comprehensive Plan, adopted June 10th, 2002.

Map Created: 4-30-2003 Map Updated: 8-04-2003