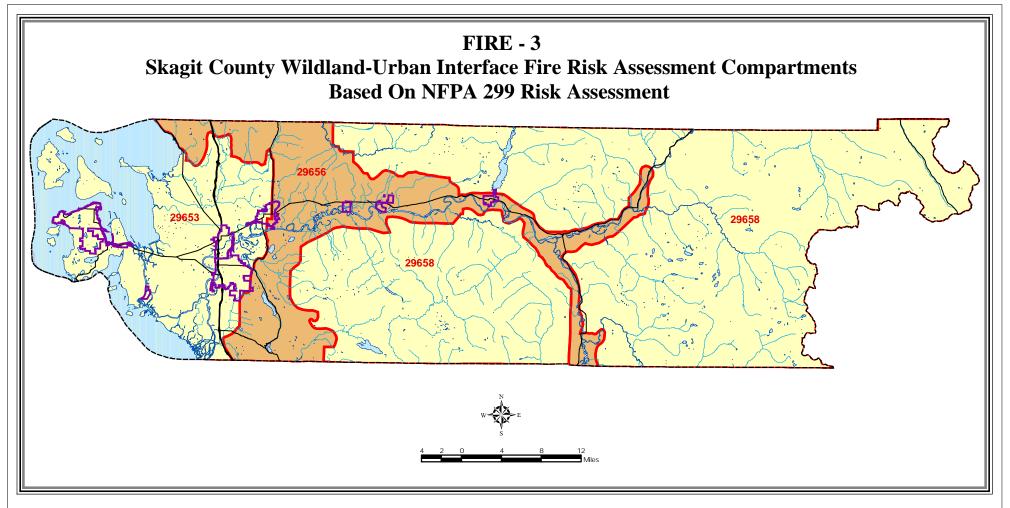

## LEGEND

## Incorporated Area Major Water Body River, Creek, or Stream

This map was created from available public records and existing map sources, not from field surveys. Map features from all sources have been adjusted to achieve a "best fit" registration to the Ownership Parcels Map. While great care was taken in this process, maps from different sources rarely agrees as to the precise location of geographic features. The relative positioning of map features to one another results from combining different map sources without field "ground truthing."

## Data Source Information:

County Boundary, Incorporated Areas, Hydrology and Road centerlines are maintained by Skagit County GIS. Wildfire data provided by Washington State Department of Natural Resources (WADNR) and was created using Risk Assessment & Mitgation Strategies (R.A.M.S.) software. Wildfire data is dated 1970-2001.

Map Created: 6-4-2003 Map Updated: 8-4-2003