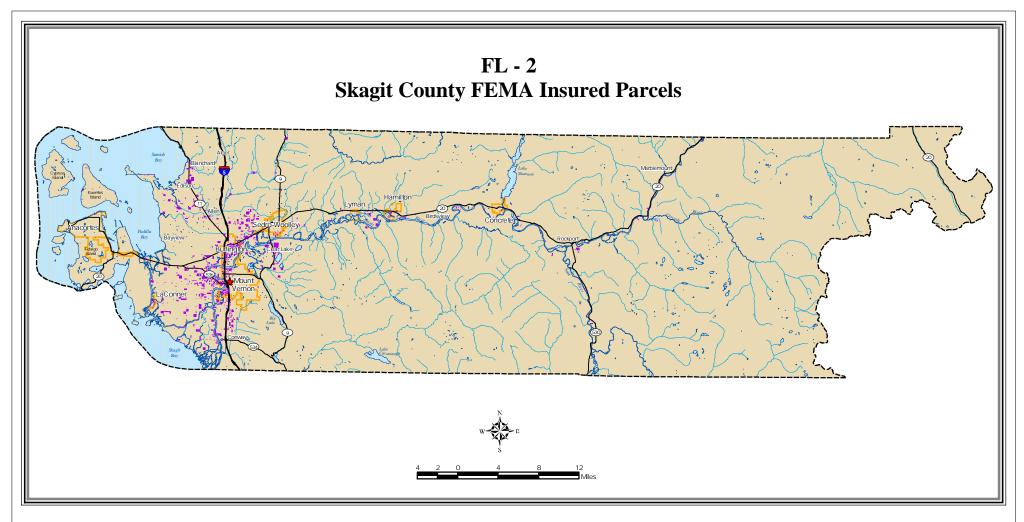

## LEGEND

FEMA Insured Parcels

★ County Seat

✓ Interstate

✓ State Route

County Boundary
Incorporated Area
Major Water Body
River, Creek, or Stream

This map was created from available public records and existing map sources, not from field surveys. Map features from all sources have been adjusted to achieve a "best fit" registration to the Ownership Parcels Map. While great care was taken in this process, maps from different sources rarely agrees as to the precise location of geographic features. The relative positioning of map features to one another results from combining different map sources without field "ground truthing."

## Data Source Information:

County Boundary, Incorporated Areas, Hydrology and Road centerlines are maintained by Skagit County GIS. FEMA Insured parcels were acquired from FEMA in 2002. Total number of insured parcels: 3,873.

Map Created: 4-02-2003 Map Updated: 8-4-2003