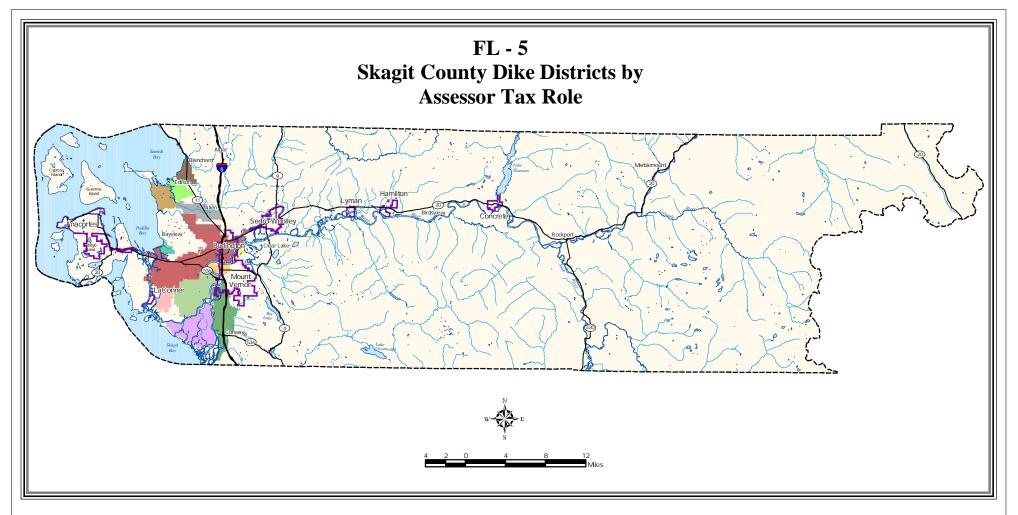

## LEGEND

This map was created from available public records and existing map sources, not from field surveys. Map features from all sources have been adjusted to achieve a "best fit" registration to the Ownership Parcels Map. While great care was taken in this process, maps from different sources arely agrees as to the precise location of geographic features. The relative positioning of map features to one another results from combining different map sources without field "ground truthing."

## Data Source Information:

County Boundary, Incorporated Areas, Hydrology and Road centerlines are maintained by Skagit County GIS. Dike district boundaries shown here were delineated by the Skagit County Assessor's tax role data.

Map Created: 5-13-2003 Map Updated: 8-5-2003