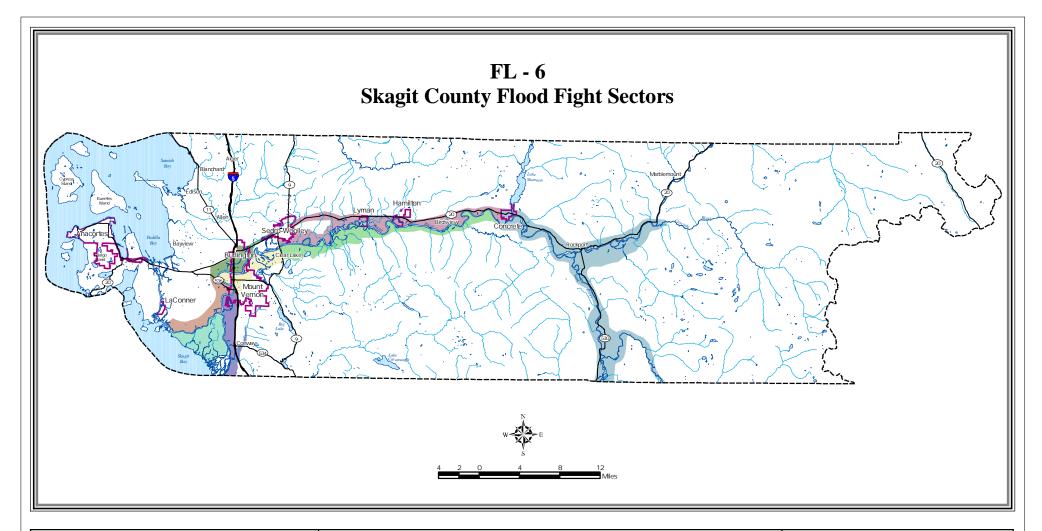

## LEGEND Interstate State Route A F County Boundary Incorporated Area Major Water Body River, Creek, or Stream

This map was created from available public records and existing map sources, not from field surveys. Map features from all sources have been adjusted to achieve a "best fit" registration to the Ownership Parcels Map. While great care was taken in this process, maps from different sources rarely agrees as to the precise location of geographic features. The relative positioning of map features to one another results from combining different map sources without field "ground truthing."

Data Source Information:

Fire Districts, County Boundary, Incorporated Areas, Hydrology, Road centerlines, and Flood Fight Sectors are maintained by Skagit County GIS.

Map Created: 4-02-2003 Map Updated: 8-5-2003