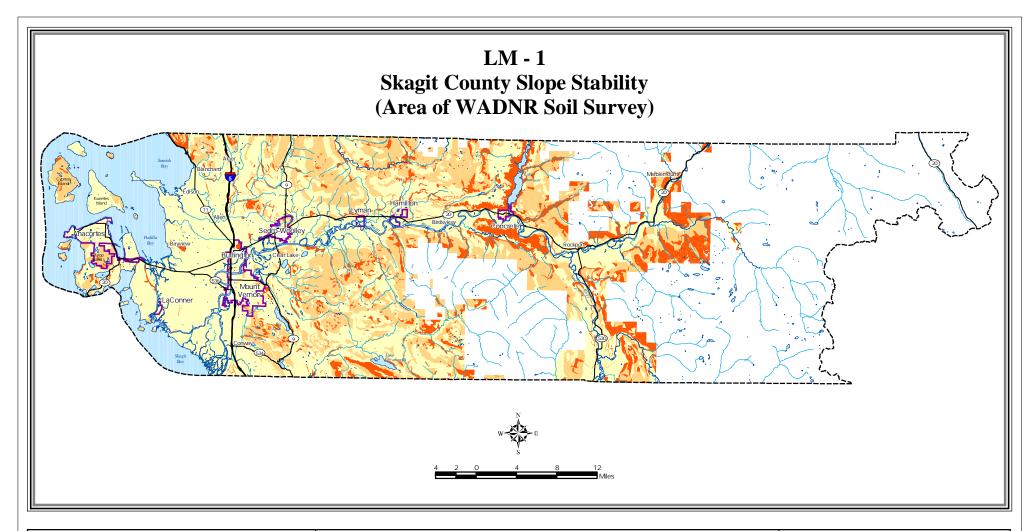

## Data Source Information:

County Boundary, Incorporated Areas, Hydrology and Road centerlines are maintained by Skagit County GIS. Slope stability data was provided by Washington State Department of Natural Resources, 1995.