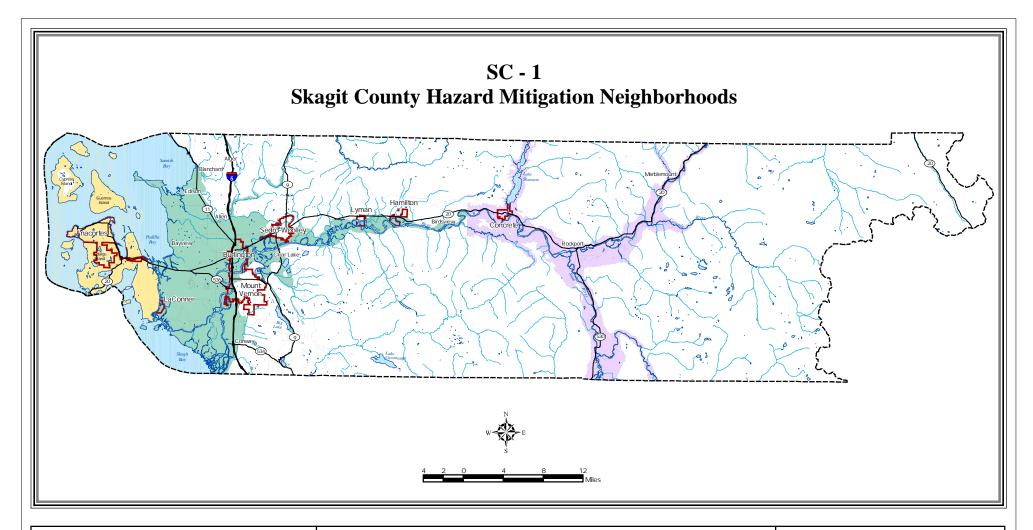

## LEGEND

✓ Interstate
✓ State Route

County Boundary
Incorporated Area

Neighborhood

**\_**3

This map was created from available public records and existing map sources, not from field surveys. Map features from all sources have been adjusted to achieve a "best fit" registration to the Ownership Parcels Map. While great care was taken in this process, maps from different sources rarely agrees as to the precise location of geographic features. The relative positioning of map features to one another results from combining different map sources without field "ground truthing."

## Data Source Information:

Neighborhoods, County Boundary, Incorporated Areas, Hydrology and Road centerlines are maintained by Skagit County GIS.

Map Created: 3-7-2003 Map Updated: 8-4-2003