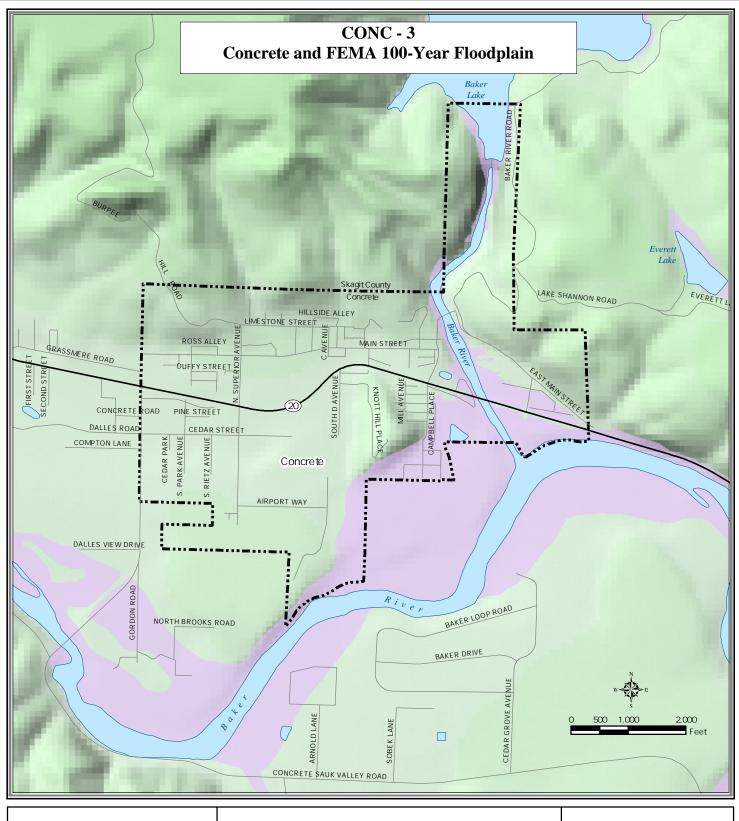

## LEGEND

✓ State Route
✓ Other Roads
✓ Incorporated Area

Major Water Body
River, Creek, or Stream

FEMA 100-Year Flood Plain

This map was created from available public records and existing map sources, not from field surveys. Map features from all sources have been adjusted to achieve a "best fit" registration to the Ownership Parcels Map. While great care was taken in this process, maps from different sources rarely agrees as to the precise location of geographic features. The relative positioning of map features to one another results from combining different map sources without field "ground truthing."

Data Source Information:

County Boundary, Incorporated Areas, Hydrology and Road centerlines are maintained by Skagit County GIS. Flood plain data provided by the Federal Emergency Management Agency and is dated September 1996.

Map Created: 5-27-2003 Map Updated: 8-4-2003