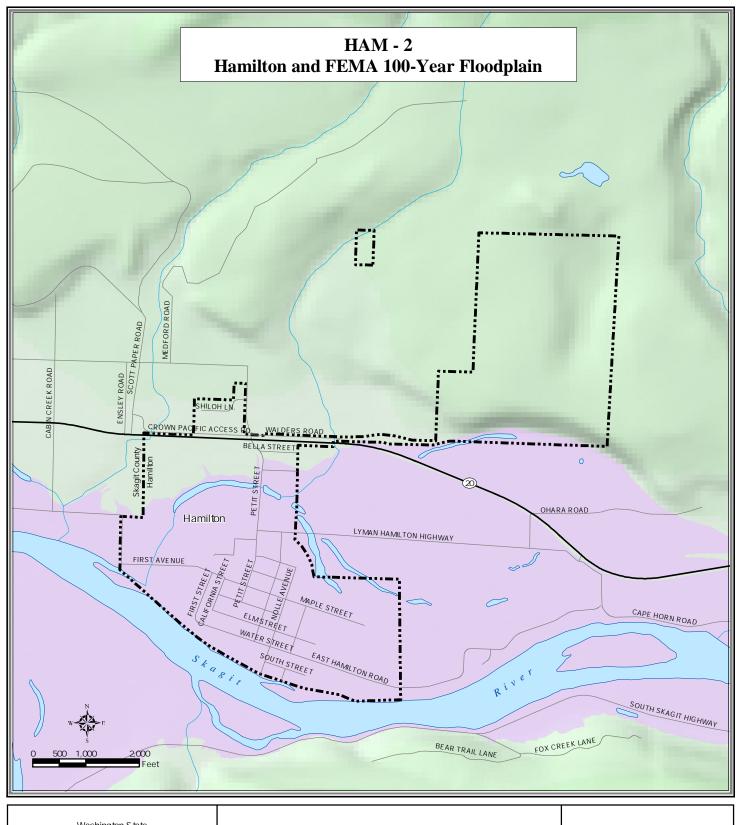

## LEGEND

✓ State Route ✓ Other Roads Incorporated Area Major Water Body ~~~ River, Creek, or Stream FEMA 100-Year Flood Plain

This map was created from available public records and existing map sources, not from field surveys. Map features from all sources have been adjusted to achieve a "best fit" registration to the Ownership Parcels Map. While great care was taken in this process, maps from different sources arealy agrees as to the precise location of geographic features. The relative positioning of map features to one another results from combining different map sources without field "ground truthing."

Data Source Information:

County Boundary, Incorporated Areas, Hydrology and Road centerlines are maintained by Skagit County GIS. Flood plain data provided by the Federal Emergency Management Agency and is dated September 1996.

Map Created: 5-16-2003 Map Updated: 8-4-2003