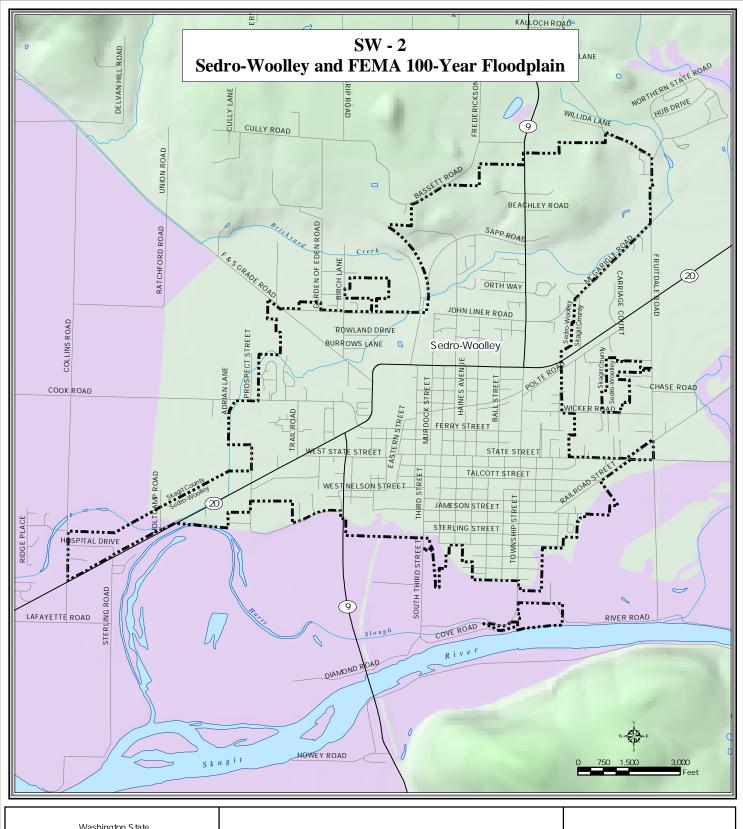

## LEGEND

✓ Interstate
✓ State Route
✓ Other Roads
✓ Incorporated Area

Major Water Body
River, Creek, or Stream
FE MA 100-Year Flood Plain

This map was created from available public records and existing map sources, not from field surveys. Map features from all sources have been adjusted to achieve a "bestiff" registration to the Ownership Parcels Map. While great care was taken in this process, maps from different sources rarely agrees as to the precise location of geographic features. The relative positioning of map features to one another results from combining different map sources without field "ground truthing."

Data Source Information:

County Boundary, Incorporated Areas, Hydrology and Road centerlines are maintained by Skagit County GIS. Flood plain data provided by the Federal Emergency Management Agency and is dated September 1996

Map Created: 5-27-2003 Map Updated: 8-4-2003