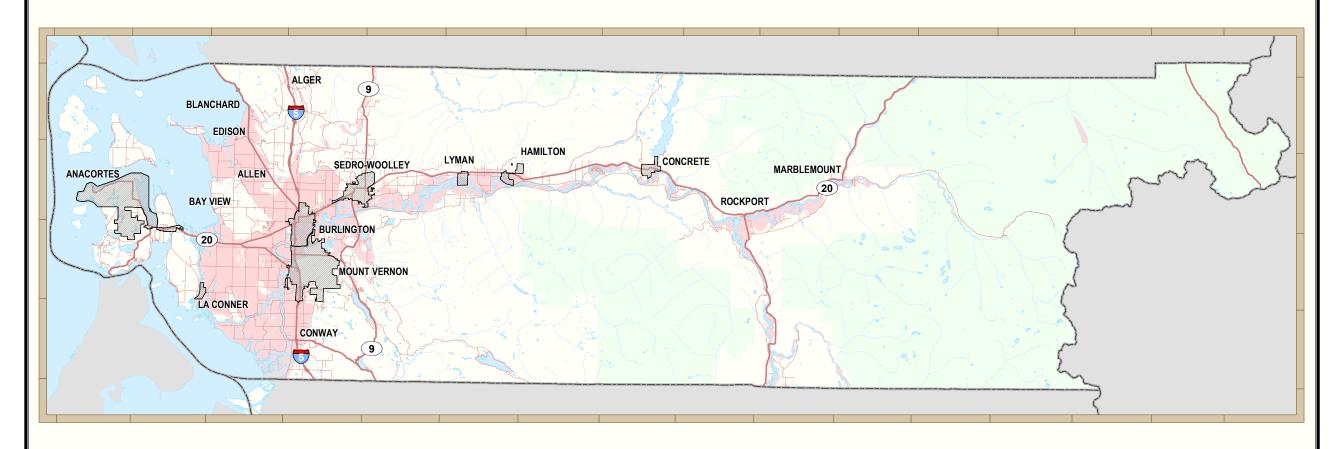

## **Skagit County**

## **FEMA Q3 Floodplain**

## Legend

FEMA Q3 100 Year Floodplain

National Forest and Park Areas

## NOTE:

In its continuing efforts to perform hazards mitigation and to improve customer service by expanding the availability of flood risk data, the Federal Emergency Management Agency (FEMA) has released the Q3 Flood Data product. Designed to support FEMA's Response and Recovery activities and flood insurance policy marketing initiatives, Q3 Flood Data will be used in floodplain management, hazards analysis, and risk assessment activities. The product contains a subset of information derived from paper Flood Insurance Rate Maps (FIRMs). While the digital data were developed to support floodplain management activities, they do not replace the paper FIRMs

Map Print Date: January, 2007