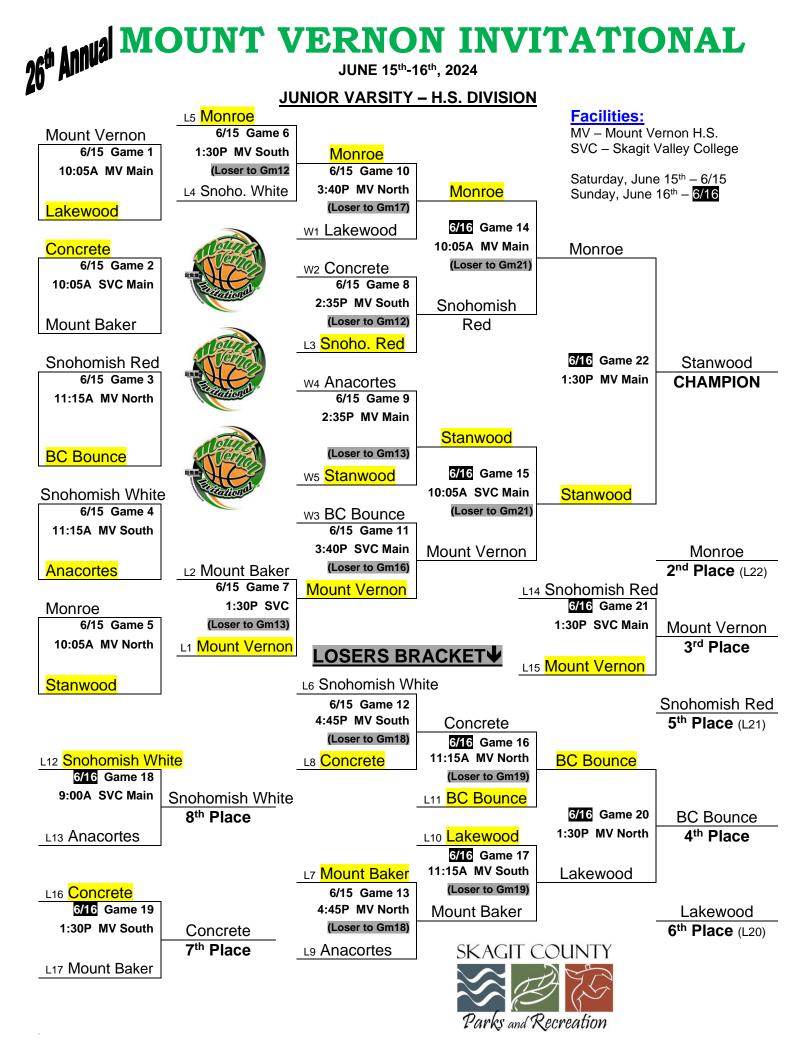

## 26<sup>th</sup> ANNIA MOUNT VERNON INVITATIONAL JUNE 15<sup>th</sup>-16<sup>th</sup>. 2024

## JUNIOR VARSITY H.S. DIVISION – Bracket Summary

| Game #: | Teams:                                 | Score: | Game Info:                                                 |
|---------|----------------------------------------|--------|------------------------------------------------------------|
| Game 1  | Mount Vernon vs. Lakewood              | 42-30  | Winner to Gm10 – Loser to Gm7                              |
| Game 2  | Concrete vs. Mount Baker               | 32-12  | Winner to Gm8 – Loser to Gm7                               |
| Game 3  | Snohomish Red vs. BC Bounce            | 43-13  | Winner to Gm11 – Loser to Gm8                              |
| Game 4  | Snohomish White vs. Anacortes          | 32-28  | Winner to Gm9 – Loser Gm6                                  |
| Game 5  | Monroe vs. <mark>Stanwood</mark>       | 39-33  | Winner to Gm9 – Loser to Gm6                               |
| Game 6  | L5 Monroe vs. L4 Snohomish White       | 48-16  | Winner to Gm10 – Loser to Gm12                             |
| Game 7  | L2 Mount Baker vs. L1 Mount Vernon     | 31-23  | Winner to Gm11 – Loser to Gm13                             |
| Game 8  | w2 Concrete vs. L3 Snohomish Red       | 28-26  | Winner to Gm14 – Loser to Gm12                             |
| Game 9  | w4 Anacortes vs. w5 Stanwood           | 60-8   | Winner to Gm15 – Loser to Gm13                             |
| Game 10 | we Monroe vs. w1 Lakewood              | 32-25  | Winner to Gm14 – Loser to Gm17                             |
| Game 11 | w3 BC Bounce vs. w7 Mount Vernon       | 42-22  | Winner to Gm15 – Loser to Gm16                             |
| Game 12 | L6 Snohomish White vs. L8 Concrete     | 44-36  | Winner to Gm16 – Loser to Gm18                             |
| Game 13 | L7 Mount Baker vs. L9 Anacortes        | 19-16  | Winner to Gm17 – Loser to Gm18                             |
| Game 14 | w10 Monroe vs. w8 Snohomish Red        | 39-18  | Winner to Gm22 – Loser to Gm21                             |
| Game 15 | w9 Stanwood vs. w11 Mount Vernon       | 53-17  | Winner to Gm22 – Loser to Gm21                             |
| Game 16 | W12 Concrete vs. L11 BC Bounce         | 43-20  | Winner to Gm20 – Loser Gm19                                |
| Game 17 | L10 Lakewood vs. w13 Mount Baker       | 42-9   | Winner to Gm20 – Loser Gm19                                |
| Game 18 | L12 Snohomish White vs. L13 Anacortes  | 35-30  | Winner 8th Place – Loser 10th Place                        |
| Game 19 | L16 Concrete vs. L17 Mount Baker       | 28-18  | Winner 7 <sup>th</sup> Place – Loser 9 <sup>th</sup> Place |
| Game 20 | w16 BC Bounce vs. w17 Lakewood         | 46-24  | Winner 4 <sup>th</sup> Place – Loser 6 <sup>th</sup> Place |
| Game 21 | L14 Snohomish Red vs. L15 Mount Vernon | 28-24  | Winner 3 <sup>rd</sup> Place – Loser 5 <sup>th</sup> Place |
| Game 22 | w14 Monroe vs. w15 Stanwood            | 41-39  | Winner 1 <sup>st</sup> Place – Loser 2 <sup>nd</sup> Place |