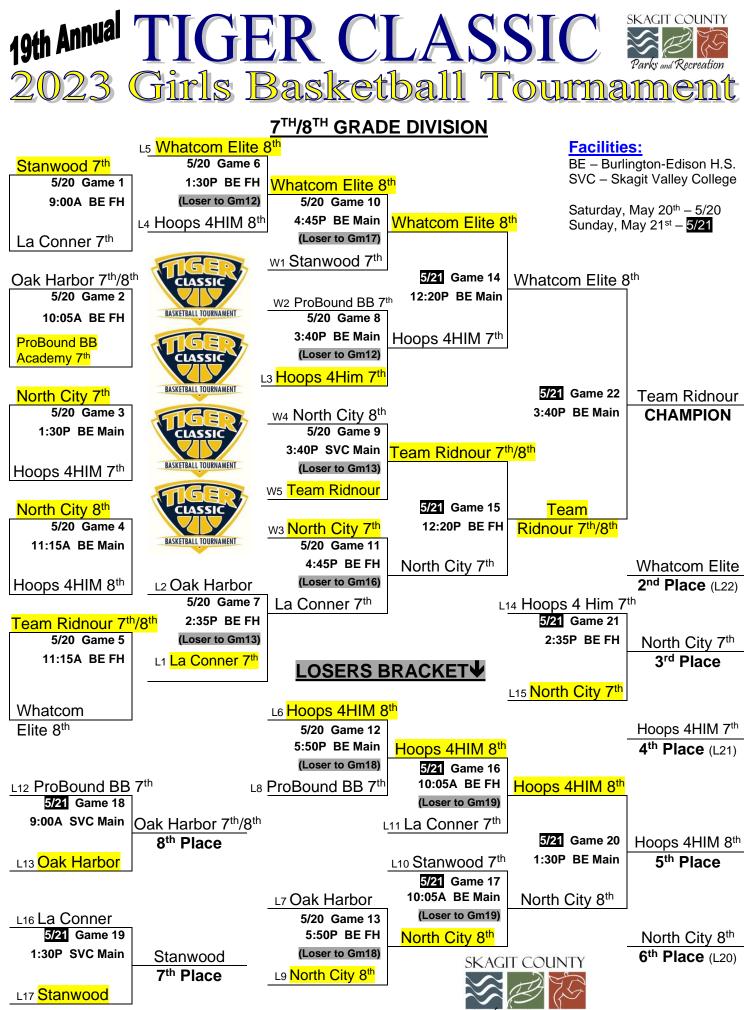

## 7<sup>th</sup>/8<sup>th</sup> Grade Division – Bracket Summary

| Game #: | Teams:                                                                                        | Score: | Game Info:                                                  |
|---------|-----------------------------------------------------------------------------------------------|--------|-------------------------------------------------------------|
| Game 1  | Stanwood 7 <sup>th</sup> vs. La Conner 7 <sup>th</sup>                                        | 27-22  | Winner to Gm10 – Loser to Gm7                               |
| Game 2  | Oak Harbor 7 <sup>th</sup> /8 <sup>th</sup> vs. ProBound BB Academy 7 <sup>th</sup>           | 33-27  | Winner to Gm8 – Loser to Gm7                                |
| Game 3  | North City 7 <sup>th</sup> vs. Hoops 4HIM 7 <sup>th</sup>                                     | 32-16  | Winner to Gm11 – Loser to Gm8                               |
| Game 4  | North City 8 <sup>th</sup> vs. Hoops 4HIM 8 <sup>th</sup>                                     | 34-30  | Winner to Gm9 – Loser Gm6                                   |
| Game 5  | Team Ridnour 7 <sup>th</sup> /8 <sup>th</sup> vs. Whatcom Elite 8 <sup>th</sup>               | 50-44  | Winner to Gm9 – Loser to Gm6                                |
| Game 6  | ∟₅ <mark>Whatcom Elite 8<sup>th</sup> vs. ∟₄ Hoops 4HIM 8<sup>th</sup></mark>                 | 48-35  | Winner to Gm10 – Loser to Gm12                              |
| Game 7  | ∟₂Oak Harbor 7 <sup>th</sup> /8 <sup>th</sup> vs. ∟1 La Conner 7 <sup>th</sup>                | 48-13  | Winner to Gm11 – Loser to Gm13                              |
| Game 8  | W2 ProBound BB Academy 7 <sup>th</sup> VS. L3 Hoops 4HIM 7 <sup>th</sup>                      | 31-13  | Winner to Gm14 – Loser to Gm12                              |
| Game 9  | w₄ North City 8 <sup>th</sup> vs. w₅ <mark>Team Ridnour 7<sup>th</sup>/8<sup>th</sup></mark>  | 58-25  | Winner to Gm15 – Loser to Gm13                              |
| Game 10 | w6 Whatcom Elite 8 <sup>th</sup> vs. w1 Stanwood 7 <sup>th</sup>                              | 29-26  | Winner to Gm14 – Loser to Gm17                              |
| Game 11 | w3 North City 7 <sup>th</sup> vs. w7 La Conner 7 <sup>th</sup>                                | 46-25  | Winner to Gm15 – Loser to Gm16                              |
| Game 12 | L6 Hoops 4HIM 8 <sup>th</sup> vs. L8 ProBound BB Academy                                      | 38-15  | Winner to Gm16 – Loser to Gm18                              |
| Game 13 | L7 Oak Harbor 7 <sup>th</sup> /8 <sup>th</sup> vs. ∟9 North City 8 <sup>th</sup>              | 55-8   | Winner to Gm17 – Loser to Gm18                              |
| Game 14 | w10 Whatcom Elite 8 <sup>th</sup> vs. w8 Hoops 4HIM 7 <sup>th</sup>                           | 32-16  | Winner to Gm22 – Loser to Gm21                              |
| Game 15 | w9 <mark>Team Ridnour 7<sup>th</sup>/8<sup>th</sup></mark> vs. w11 North City 7 <sup>th</sup> | 49-41  | Winner to Gm22 – Loser to Gm21                              |
| Game 16 | w12 Hoops 4HIM 8 <sup>th</sup> vs. L11 La Conner 7 <sup>th</sup>                              | 46-28  | Winner to Gm20 – Loser Gm19                                 |
| Game 17 | L10 Stanwood 7 <sup>th</sup> vs. w13 North City 8 <sup>th</sup>                               | 33-21  | Winner to Gm20 – Loser Gm19                                 |
| Game 18 | L12 ProBound BB 7 <sup>th</sup> vs. L13 Oak Harbor 7 <sup>th</sup> /8 <sup>th</sup>           | 26-13  | Winner 8 <sup>th</sup> Place – Loser 10 <sup>th</sup> Place |
| Game 19 | L16 La Conner 7 <sup>th</sup> vs. L17 Stanwood 7 <sup>th</sup>                                | 41-33  | Winner 7 <sup>th</sup> Place – Loser 9 <sup>th</sup> Place  |
| Game 20 | w16 Hoops 4HIM 8 <sup>th</sup> vs. w17 North City 8 <sup>th</sup>                             | 37-35  | Winner 5 <sup>th</sup> Place – Loser 6 <sup>th</sup> Place  |
| Game 21 | L14 Hoops 4HIM 7 <sup>th</sup> vs. L15 North City 7 <sup>th</sup>                             | 37-23  | Winner 3 <sup>rd</sup> Place – Loser 4 <sup>th</sup> Place  |
| Game 22 | w14 Whatcom Elite 8 <sup>th</sup> vs. w15 Team Ridnour 7 <sup>th</sup> /8 <sup>th</sup>       | 37-29  | Winner 1 <sup>st</sup> Place – Loser 2 <sup>nd</sup> Place  |