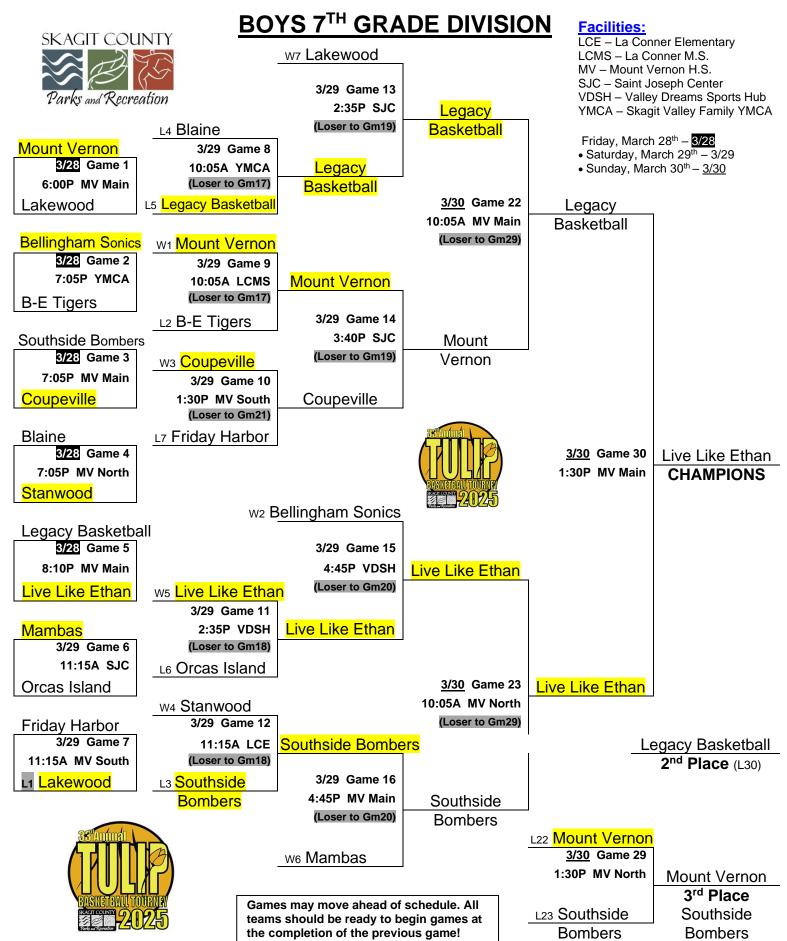

## Boys & Girls — 33<sup>rd</sup> Annual 2025 TULIP BASKETBALL TOURNAMENT

6th Place (L29)

### Boys & Girls — 33<sup>rd</sup> Annual 2025 TULIP BASKETBALL TOURNAMENT

# Boys & Girls — 33<sup>rd</sup> Annual 2025 TULIP BASKETBALL TOURNAMENT

### **Boys 7<sup>th</sup> Grade Division – Bracket Summary**

| Game #: | Teams:                                                               | Score: | Game Info:                                                  |
|---------|----------------------------------------------------------------------|--------|-------------------------------------------------------------|
| Game 1  | Mount Vernon vs. Lakewood                                            | 42-38  | Winner to Gm9 – Loser to Gm7                                |
| Game 2  | Bellingham Sonics vs. B-E Tigers                                     | 38-24  | Winner to Gm15 – Loser to Gm9                               |
| Game 3  | Southside Bombers vs. Coupeville                                     | 38-29  | Winner to Gm10 – Loser to Gm12                              |
| Game 4  | Blaine vs. Stanwood                                                  | 45-37  | Winner to Gm12 – Loser to Gm8                               |
| Game 5  | Legacy Basketball vs. Live Like Ethan                                | 50-46  | Winner to Gm11 – Loser to Gm8                               |
| Game 6  | Mambas vs. Orcas Island                                              | 42-40  | Winner to Gm16 – Loser to Gm11                              |
| Game 7  | Friday Harbor vs. L1 Lakewood                                        | 42-35  | Winner to Gm13 – Loser to Gm10                              |
| Game 8  | L4 Blaine vs. L5 Legacy Basketball                                   | 59-23  | Winner to Gm13 – Loser to Gm17                              |
| Game 9  | w <sub>1</sub> Mount Vernon vs. L <sub>2</sub> B-E Tigers            | 42-18  | Winner to Gm14 – Loser to Gm17                              |
| Game 10 | wз Coupeville vs. г Friday Harbor                                    | 40-21  | Winner to Gm14 – Loser to Gm21                              |
| Game 11 | ws Live Like Ethan vs. L6 Orcas Island                               | 60-4   | Winner to Gm15 – Loser to Gm18                              |
| Game 12 | w4 Stanwood vs. L3 Southside Bombers                                 | 35-27  | Winner to Gm16 – Loser to Gm18                              |
| Game 13 | w7 Lakewood vs. w8 Legacy Basketball                                 | 30-23  | Winner to Gm22 – Loser to Gm19                              |
| Game 14 | w9 Mount Vernon vs. w10 Coupeville                                   | 40-28  | Winner to Gm22 – Loser to Gm19                              |
| Game 15 | w <sub>2</sub> Bellingham Sonics vs. w <sub>11</sub> Live Like Ethan | 45-27  | Winner to Gm23 – Loser to Gm20                              |
| Game 16 | w <sub>12</sub> Southside Bombers vs. w <sub>6</sub> Mambas          | 47-44  | Winner to Gm23 – Loser to Gm20                              |
| Game 17 | ∟8 Blaine vs. ∟9 <mark>B-E Tigers</mark>                             | 65-55  | Winner to Gm21 – Loser to Gm24                              |
| Game 18 | L11 Orcas Island vs. L12 Stanwood                                    | 41-30  | Winner to Gm25 – Loser to Gm24                              |
| Game 19 | L13 Lakewood vs. L14 Coupeville                                      | 44-37  | Winner to Gm28 – Loser to Gm26                              |
| Game 20 | L15 Bellingham Sonics vs. L16 Mambas                                 | 49-28  | Winner to Gm28 – Loser to Gm26                              |
| Game 21 | w17 B-E Tigers vs. L10 Friday Harbor                                 | 41-38  | Winner to Gm25 – Loser to Gm27                              |
| Game 22 | w13 Legacy Basketball vs. w14 Mount Vernon                           | 39-33  | Winner to Gm30 – Loser to Gm29                              |
| Game 23 | W15 Live Like Ethan vs. W16 Southside Bombers                        | 51-28  | Winner to Gm30 – Loser to Gm29                              |
| Game 24 | L17 Blaine vs. L18 Orcas Island                                      | 50-39  | Winner to Gm27 – Loser 11 <sup>th</sup> Place               |
| Game 25 | w <sub>21</sub> B-E Tigers vs. w <sub>18</sub> Stanwood              | 38-29  | Winner 5 <sup>th</sup> Place – Loser 8 <sup>th</sup> Place  |
| Game 26 | L19 Lakewood vs. L20 Mambas                                          | 38-37  | Winner 8 <sup>th</sup> Place – Loser 10 <sup>th</sup> Place |
| Game 27 | w24 Blaine vs. L21 Friday Harbor                                     | 46-31  | Winner 9th Place – Loser 11th Place                         |
| Game 28 | w19 Coupeville vs. w20 Bellingham Sonics                             | 47-37  | Winner 4 <sup>th</sup> Place – Loser 7 <sup>th</sup> Place  |
| Game 29 | L22 Mount Vernon vs. L23 Southside Bombers                           | 41-39  | Winner 3 <sup>rd</sup> Place – Loser 6 <sup>th</sup> Place  |
| Game 30 | w22 Legacy Basketball vs. w23 Live Like Ethan                        | 63-38  | Winner 1 <sup>st</sup> Place – Loser 2 <sup>nd</sup> Place  |