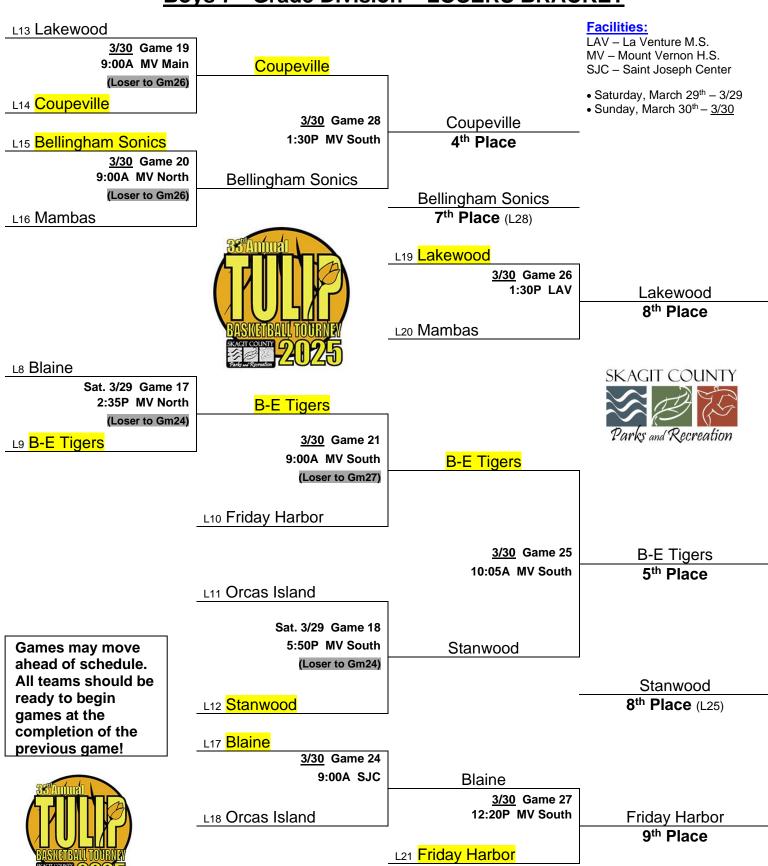

#### **Boys 7th Grade Division – LOSERS BRACKET**

### **Boys 7<sup>th</sup> Grade Division – Bracket Summary**

| Game #: | Teams:                                                               | Score: | Game Info:                                                  |
|---------|----------------------------------------------------------------------|--------|-------------------------------------------------------------|
| Game 1  | Mount Vernon vs. Lakewood                                            | 42-38  | Winner to Gm9 – Loser to Gm7                                |
| Game 2  | Bellingham Sonics vs. B-E Tigers                                     | 38-24  | Winner to Gm15 – Loser to Gm9                               |
| Game 3  | Southside Bombers vs. Coupeville                                     | 38-29  | Winner to Gm10 – Loser to Gm12                              |
| Game 4  | Blaine vs. Stanwood                                                  | 45-37  | Winner to Gm12 – Loser to Gm8                               |
| Game 5  | Legacy Basketball vs. Live Like Ethan                                | 50-46  | Winner to Gm11 – Loser to Gm8                               |
| Game 6  | Mambas vs. Orcas Island                                              | 42-40  | Winner to Gm16 – Loser to Gm11                              |
| Game 7  | Friday Harbor vs. L1 Lakewood                                        | 42-35  | Winner to Gm13 – Loser to Gm10                              |
| Game 8  | L4 Blaine vs. L5 Legacy Basketball                                   | 59-23  | Winner to Gm13 – Loser to Gm17                              |
| Game 9  | w <sub>1</sub> Mount Vernon vs. L <sub>2</sub> B-E Tigers            | 42-18  | Winner to Gm14 – Loser to Gm17                              |
| Game 10 | wз Coupeville vs. г Friday Harbor                                    | 40-21  | Winner to Gm14 – Loser to Gm21                              |
| Game 11 | ws Live Like Ethan vs. L6 Orcas Island                               | 60-4   | Winner to Gm15 – Loser to Gm18                              |
| Game 12 | w4 Stanwood vs. L3 Southside Bombers                                 | 35-27  | Winner to Gm16 – Loser to Gm18                              |
| Game 13 | w7 Lakewood vs. w8 Legacy Basketball                                 | 30-23  | Winner to Gm22 – Loser to Gm19                              |
| Game 14 | w9 Mount Vernon vs. w10 Coupeville                                   | 40-28  | Winner to Gm22 – Loser to Gm19                              |
| Game 15 | w <sub>2</sub> Bellingham Sonics vs. w <sub>11</sub> Live Like Ethan | 45-27  | Winner to Gm23 – Loser to Gm20                              |
| Game 16 | w <sub>12</sub> Southside Bombers vs. w <sub>6</sub> Mambas          | 47-44  | Winner to Gm23 – Loser to Gm20                              |
| Game 17 | ∟8 Blaine vs. ∟9 <mark>B-E Tigers</mark>                             | 65-55  | Winner to Gm21 – Loser to Gm24                              |
| Game 18 | L11 Orcas Island vs. L12 Stanwood                                    | 41-30  | Winner to Gm25 – Loser to Gm24                              |
| Game 19 | L13 Lakewood vs. L14 Coupeville                                      | 44-37  | Winner to Gm28 – Loser to Gm26                              |
| Game 20 | L15 Bellingham Sonics vs. L16 Mambas                                 | 49-28  | Winner to Gm28 – Loser to Gm26                              |
| Game 21 | w17 B-E Tigers vs. L10 Friday Harbor                                 | 41-38  | Winner to Gm25 – Loser to Gm27                              |
| Game 22 | w13 Legacy Basketball vs. w14 Mount Vernon                           | 39-33  | Winner to Gm30 – Loser to Gm29                              |
| Game 23 | W15 Live Like Ethan vs. W16 Southside Bombers                        | 51-28  | Winner to Gm30 – Loser to Gm29                              |
| Game 24 | L17 Blaine vs. L18 Orcas Island                                      | 50-39  | Winner to Gm27 – Loser 11 <sup>th</sup> Place               |
| Game 25 | w <sub>21</sub> B-E Tigers vs. w <sub>18</sub> Stanwood              | 38-29  | Winner 5 <sup>th</sup> Place – Loser 8 <sup>th</sup> Place  |
| Game 26 | L19 Lakewood vs. L20 Mambas                                          | 38-37  | Winner 8 <sup>th</sup> Place – Loser 10 <sup>th</sup> Place |
| Game 27 | w24 Blaine vs. L21 Friday Harbor                                     | 46-31  | Winner 9th Place – Loser 11th Place                         |
| Game 28 | w19 Coupeville vs. w20 Bellingham Sonics                             | 47-37  | Winner 4 <sup>th</sup> Place – Loser 7 <sup>th</sup> Place  |
| Game 29 | L22 Mount Vernon vs. L23 Southside Bombers                           | 41-39  | Winner 3 <sup>rd</sup> Place – Loser 6 <sup>th</sup> Place  |
| Game 30 | w22 Legacy Basketball vs. w23 Live Like Ethan                        | 63-38  | Winner 1 <sup>st</sup> Place – Loser 2 <sup>nd</sup> Place  |