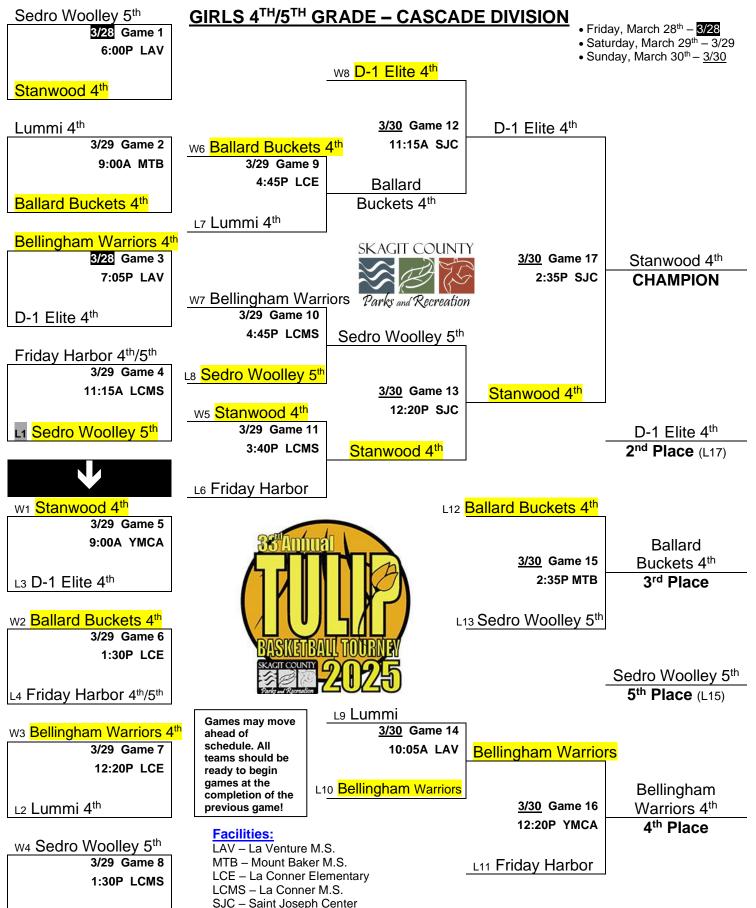

## Girls 4<sup>th</sup>/5<sup>th</sup> Grade CASCADE Division – Bracket Summary

| Game #: | <u>Teams:</u>                                                                       | Score: | Game Info:                                                 |
|---------|-------------------------------------------------------------------------------------|--------|------------------------------------------------------------|
| Game 1  | Sedro Woolley 5 <sup>th</sup> vs. Stanwood 4 <sup>th</sup>                          | 21-9   | Winner to Gm5 – Loser to Gm4                               |
| Game 2  | Lummi 4 <sup>th</sup> vs. Ballard Buckets 4 <sup>th</sup>                           | 28-4   | Winner to Gm6 – Loser to Gm7                               |
| Game 3  | Bellingham Warriors 4 <sup>th</sup> vs. D-1 Elite 4 <sup>th</sup>                   | 18-16  | Winner to Gm7 – Loser to Gm5                               |
| Game 4  | Friday Harbor 4 <sup>th</sup> /5 <sup>th</sup> vs. L1 Sedro Woolley 5 <sup>th</sup> | 10-7   | Winner to Gm8 – Loser to Gm6                               |
| Game 5  | w1 Stanwood 4 <sup>th</sup> vs. ∟₃ D-1 Elite 4 <sup>th</sup>                        | 18-14  | Winner to Gm11 – Loser to Gm8                              |
| Game 6  | w2 Ballard Buckets 4 <sup>th</sup> vs. L4 Friday Harbor                             | 26-21  | Winner to Gm9 – Loser to Gm11                              |
| Game 7  | w₃ <mark>Bellingham Warriors 4<sup>th</sup> vs. ∟₂ Lummi 4<sup>th</sup></mark>      | 38-4   | Winner to Gm10 – Loser to Gm9                              |
| Game 8  | w4 Sedro Woolley 5 <sup>th</sup> vs. L5 <mark>D-1 Elite 4<sup>th</sup></mark>       | 21-10  | Winner to Gm12 – Loser to Gm10                             |
| Game 9  | w6 Ballard Buckets 4 <sup>th</sup> vs. L7 Lummi 4 <sup>th</sup>                     | 31-6   | Winner to Gm12 – Loser to Gm14                             |
| Game 10 | w7 Bellingham Warriors 4 <sup>th</sup> vs. L8 Sedro Woolley 5 <sup>th</sup>         | 24-7   | Winner to Gm13 – Loser to Gm14                             |
| Game 11 | w₅ <mark>Stanwood 4<sup>th</sup> vs. ∟₀ Friday Harbor</mark>                        | 18-8   | Winner to Gm13 – Loser to Gm16                             |
| Game 12 | wa <mark>D-1 Elite 4<sup>th</sup> vs. wa Ballard Buckets 4<sup>th</sup></mark>      | 21-15  | Winner to Gm17 – Loser to Gm15                             |
| Game 13 | w10 Sedro Woolley 5 <sup>th</sup> vs. w11 Stanwood 4 <sup>th</sup>                  | 21-13  | Winner to Gm17 – Loser to Gm15                             |
| Game 14 | L9 Lummi 4 <sup>th</sup> vs. L10 Bellingham Warriors 4 <sup>th</sup>                | 18-9   | Winner to Gm16 – Loser 7th Place                           |
| Game 15 | L12 Ballard Buckets 4 <sup>th</sup> vs. L13 Sedro Woolley 5 <sup>th</sup>           | 14-8   | Winner 3 <sup>rd</sup> Place – Loser 5 <sup>th</sup> Place |
| Game 16 | w14 Bellingham Warriors 4 <sup>th</sup> vs. L11 Friday Harbor                       | 16-10  | Winner 4 <sup>th</sup> Place – Loser 6 <sup>th</sup> Place |
| Game 17 | w12 D-1 Elite 4 <sup>th</sup> vs. w13 <mark>Stanwood 4<sup>th</sup></mark>          | 22-10  | Winner 1 <sup>st</sup> Place – Loser 2 <sup>nd</sup> Place |