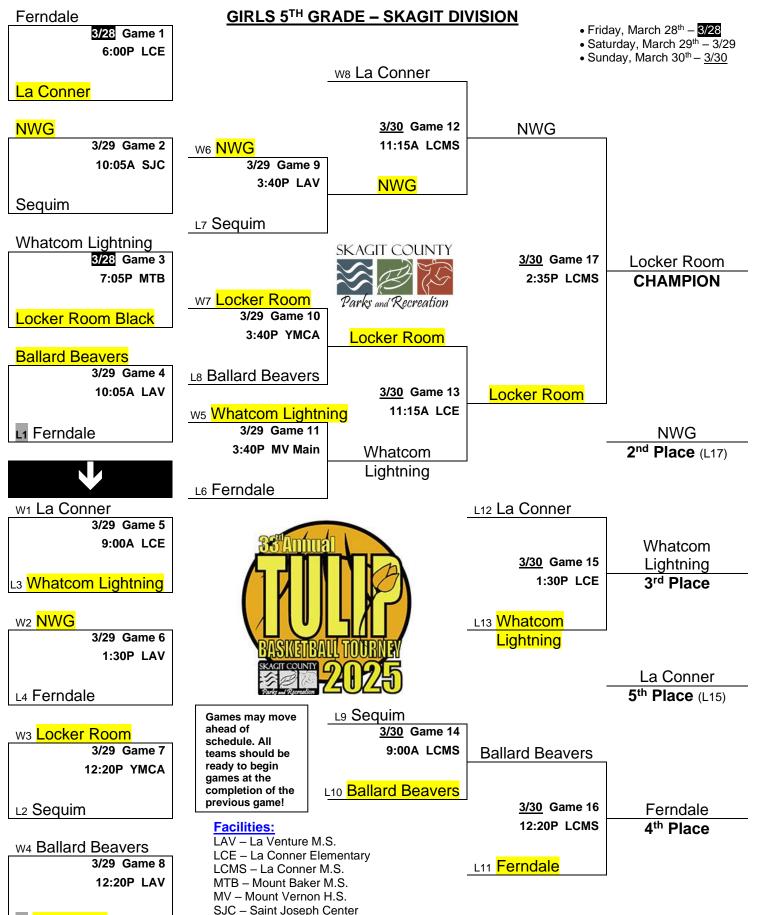

## Girls 5<sup>th</sup> Grade SKAGIT Division – Bracket Summary

| Game #: | Teams:                                          | Score: | Game Info:                                                 |
|---------|-------------------------------------------------|--------|------------------------------------------------------------|
| Game 1  | Ferndale vs. <mark>La Conner</mark>             | 25-12  | Winner to Gm5 – Loser to Gm4                               |
| Game 2  | NWG vs. Sequim                                  | 59-11  | Winner to Gm6 – Loser to Gm7                               |
| Game 3  | Whatcom Lightning vs. Locker Room Black         | 15-9   | Winner to Gm7 – Loser to Gm5                               |
| Game 4  | Ballard Beavers vs. L1 Ferndale                 | 28-9   | Winner to Gm8 – Loser to Gm6                               |
| Game 5  | w1 La Conner vs. L3 Whatcom Lightning           | 34-17  | Winner to Gm11 – Loser to Gm8                              |
| Game 6  | w2 <mark>NWG</mark> vs. L4 Ferndale             | 39-14  | Winner to Gm9 – Loser to Gm11                              |
| Game 7  | w₃ <mark>Locker Room Black</mark> vs. ∟₂ Sequim | 47-7   | Winner to Gm10 – Loser to Gm9                              |
| Game 8  | w4 Ballard Beavers vs. L5 La Conner             | 25-14  | Winner to Gm12 – Loser to Gm10                             |
| Game 9  | we <mark>NWG</mark> vs. L7 Sequim               | 44-4   | Winner to Gm12 – Loser to Gm14                             |
| Game 10 | w7 Locker Room Black vs. L8 Ballard Beavers     | 35-22  | Winner to Gm13 – Loser to Gm14                             |
| Game 11 | w5 Whatcom Lightning vs. L6 Ferndale            | 35-16  | Winner to Gm13 – Loser to Gm16                             |
| Game 12 | wa La Conner vs. wa <mark>NWG</mark>            | 36-7   | Winner to Gm17 – Loser to Gm15                             |
| Game 13 | W10 Locker Room Black vs. W11 Whatcom Lightning | 28-19  | Winner to Gm17 – Loser to Gm15                             |
| Game 14 | L9 Sequim vs. L10 Ballard Beavers               | 33-7   | Winner to Gm16 – Loser 7 <sup>th</sup> Place               |
| Game 15 | L12 La Conner vs. L13 Whatcom Lightning         | 29-15  | Winner 3 <sup>rd</sup> Place – Loser 5 <sup>th</sup> Place |
| Game 16 | w14 Ballard Beavers vs. L11 Ferndale            | 15-11  | Winner 4 <sup>th</sup> Place – Loser 6 <sup>th</sup> Place |
| Game 17 | w12 NWG vs. w13 Locker Room Black               | 44-31  | Winner 1 <sup>st</sup> Place – Loser 2 <sup>nd</sup> Place |