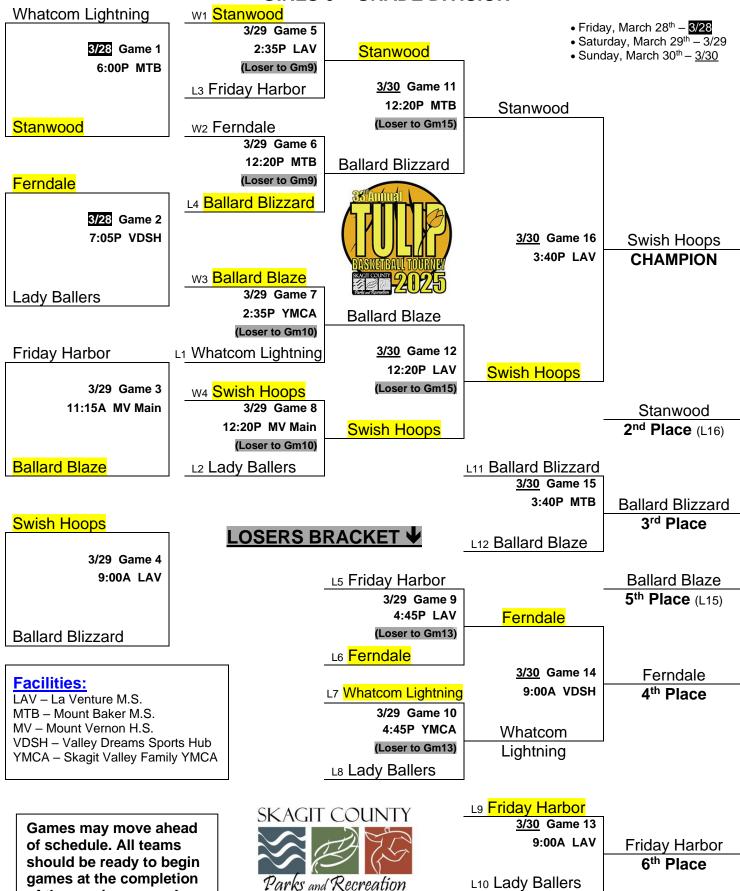

## Boys & Girls — 33<sup>rd</sup> Annual 2025 TULIP BASKETBALL TOURNAMENT

## GIRLS 6TH GRADE DIVISION

of the previous game!

## Girls 6th Grade Division - Bracket Summary

| Game #: | Teams:                                                            | Score:  | Game Info:                                                 |
|---------|-------------------------------------------------------------------|---------|------------------------------------------------------------|
| Game 1  | Whatcom Lightning vs. Stanwood                                    | 37-22   | Winner to Gm5 – Loser to Gm7                               |
| Game 2  | Ferndale vs. Lady Ballers                                         | 24-7    | Winner to Gm6 – Loser to Gm8                               |
| Game 3  | Friday Harbor vs. <mark>Ballard Blaze</mark>                      | 27-10   | Winner to Gm7 – Loser to Gm5                               |
| Game 4  | Swish Hoops vs. Ballard Blizzard                                  | 45-23   | Winner to Gm8 – Loser to Gm6                               |
| Game 5  | w1 Stanwood vs. L3 Friday Harbor                                  | 41-17   | Winner to Gm11 – Loser to Gm9                              |
| Game 6  | w2 Ferndale vs. L4 Ballard Blizzard                               | 32-15   | Winner to Gm11 – Loser to Gm9                              |
| Game 7  | w <sub>3</sub> Ballard Blaze vs. L <sub>1</sub> Whatcom Lightning | 23-16   | Winner to Gm12 – Loser to Gm10                             |
| Game 8  | w4 Swish Hoops vs. L2 Lady Ballers                                | 43-4    | Winner to Gm12 – Loser to Gm10                             |
| Game 9  | ∟₅ Friday Harbor vs. ∟6 <mark>Ferndale</mark>                     | 23-14   | Winner to Gm14 – Loser to Gm13                             |
| Game 10 | L7 Whatcom Lightning vs. L8 Lady Ballers                          | 45-6    | Winner to Gm14 – Loser to Gm13                             |
| Game 11 | ws Stanwood vs. we Ballard Blizzard                               | 26-19   | Winner to Gm16 – Loser to Gm15                             |
| Game 12 | wz Ballard Blaze vs. ws <mark>Swish Hoops</mark>                  | 25-13   | Winner to Gm16 – Loser to Gm15                             |
| Game 13 | ∟9 <mark>Friday Harbor</mark> vs. ∟10 Lady Ballers                | Forfeit | Winner 6 <sup>th</sup> Place – Loser 8 <sup>th</sup> Place |
| Game 14 | we Ferndale vs. w10 Whatcom Lightning                             | 24-15   | Winner 4 <sup>th</sup> Place – Loser 7 <sup>th</sup> Place |
| Game 15 | L11 Ballard Blizzard vs. L12 Ballard Blaze                        | 33-32   | Winner 3 <sup>rd</sup> Place – Loser 5 <sup>th</sup> Place |
| Game 16 | w11 Stanwood vs. w12 Swish Hoops                                  | 45-31   | Winner 1st Place – Loser 2nd Place                         |