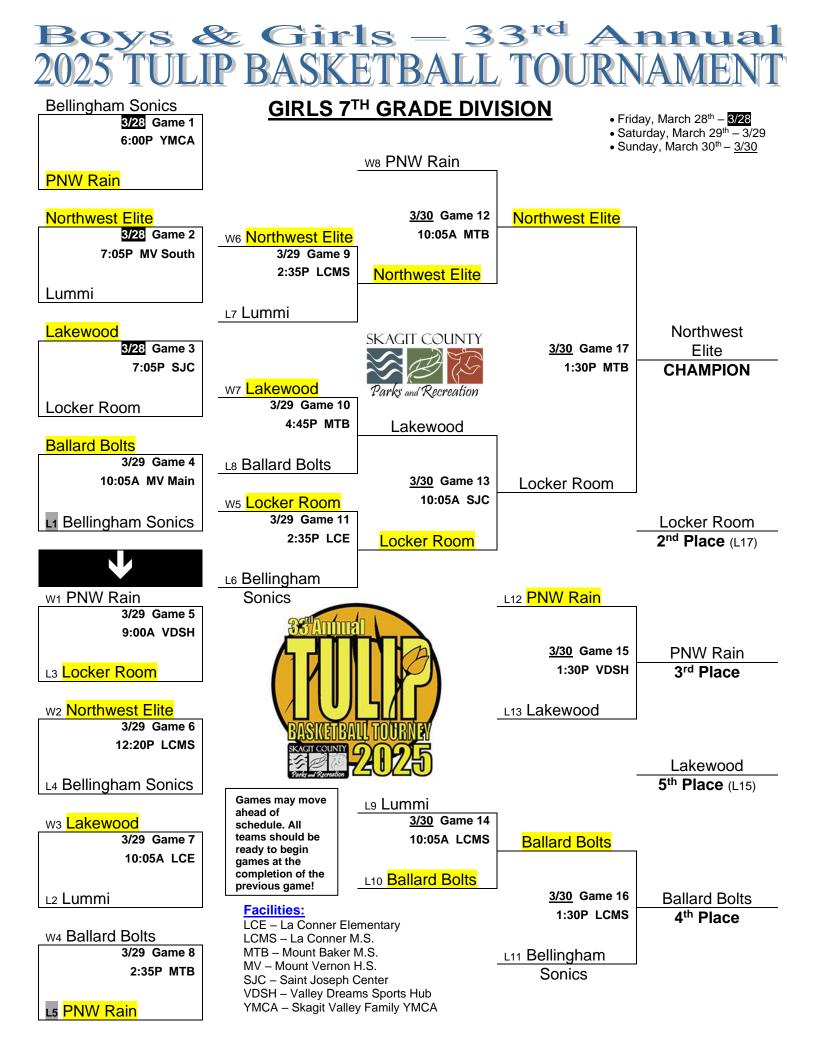

## Boys & Girls – 33<sup>rd</sup> Annual 2025 TULIP BASKETBALL TOURNAMENT

## Girls 7<sup>th</sup> Grade Division – Bracket Summary

| Game #: | Teams:                                      | Score: | Game Info:                                                 |
|---------|---------------------------------------------|--------|------------------------------------------------------------|
| Game 1  | Bellingham Sonics vs. PNW Rain              | 41-6   | Winner to Gm5 – Loser to Gm4                               |
| Game 2  | Northwest Elite vs. Lummi                   | 56-5   | Winner to Gm6 – Loser to Gm7                               |
| Game 3  | Lakewood vs. Locker Room                    | 27-24  | Winner to Gm7 – Loser to Gm5                               |
| Game 4  | Ballard Bolts vs. L1 Bellingham Sonics      | 24-22  | Winner to Gm8 – Loser to Gm6                               |
| Game 5  | w1 PNW Rain vs. ∟3 <mark>Locker Room</mark> | 37-31  | Winner to Gm11 – Loser to Gm8                              |
| Game 6  | w2 Northwest Elite vs. L4 Bellingham Sonics | 54-10  | Winner to Gm9 – Loser to Gm11                              |
| Game 7  | w₃ <mark>Lakewood</mark> vs. ∟₂ Lummi       | 47-9   | Winner to Gm10 – Loser to Gm9                              |
| Game 8  | w4 Ballard Bolts vs. ∟₅ PNW Rain            | 50-33  | Winner to Gm12 – Loser to Gm10                             |
| Game 9  | w6 Northwest Elite vs. ∟7 Lummi             | 50-7   | Winner to Gm12 – Loser to Gm14                             |
| Game 10 | w7 Lakewood vs. L8 Ballard Bolts            | 27-11  | Winner to Gm13 – Loser to Gm14                             |
| Game 11 | w5 Locker Room vs. L6 Bellingham Sonics     | 41-19  | Winner to Gm13 – Loser to Gm16                             |
| Game 12 | wa PNW Rain vs. wa Northwest Elite          | 38-24  | Winner to Gm17 – Loser to Gm15                             |
| Game 13 | w10 Lakewood vs. w11 Locker Room            | 23-18  | Winner to Gm17 – Loser to Gm15                             |
| Game 14 | L9 Lummi vs. L10 Ballard Bolts              | 36-15  | Winner to Gm16 – Loser 7 <sup>th</sup> Place               |
| Game 15 | L12 PNW Rain vs. L13 Lakewood               | 34-33  | Winner 3 <sup>rd</sup> Place – Loser 5 <sup>th</sup> Place |
| Game 16 | W14 Ballard Bolts vs. L11 Bellingham Sonics | 42-14  | Winner 4 <sup>th</sup> Place – Loser 6 <sup>th</sup> Place |
| Game 17 | w12 Northwest Elite vs. w13 Locker Room     | 35-21  | Winner 1 <sup>st</sup> Place – Loser 2 <sup>nd</sup> Place |