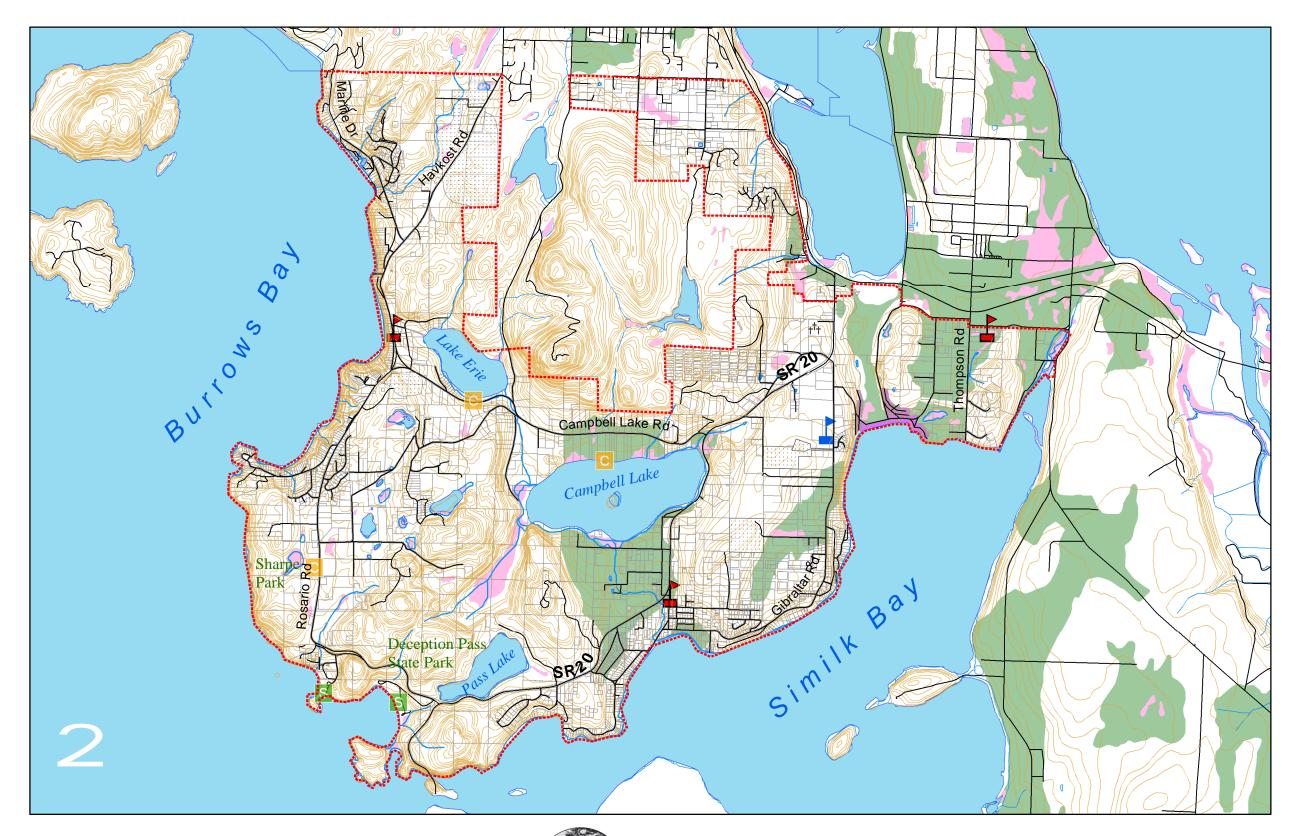

## **NATURAL ENVIRONMENT**

## Legend

| S      | Water                   |
|--------|-------------------------|
|        | Wetlands                |
|        | Hydric Soils            |
|        | Fidalgo Mineral Overlay |
|        | LAMIRD                  |
| n      | Elementary School       |
| m      | Fire Stations           |
|        | State Parks             |
| H.     | County Parks            |
|        | Fidalgo Parcels         |
| $\sim$ | Roads                   |
| $\sim$ | 20 ft Contours          |
| QP     | Fidalgo Island Subarea  |
|        |                         |

850 1,700 3,400 5,100

All mapping information supplied by Skagit County, Department of Natural Resources, and Department of Ecology, and may not reflect actual or current conditions. Information has not been verified.

MAP DATE: MAY 2005

720 Third Avenue, Suite 1200 Seattle, WA 98104

> 206/505-3400 Fax 206/505-3406