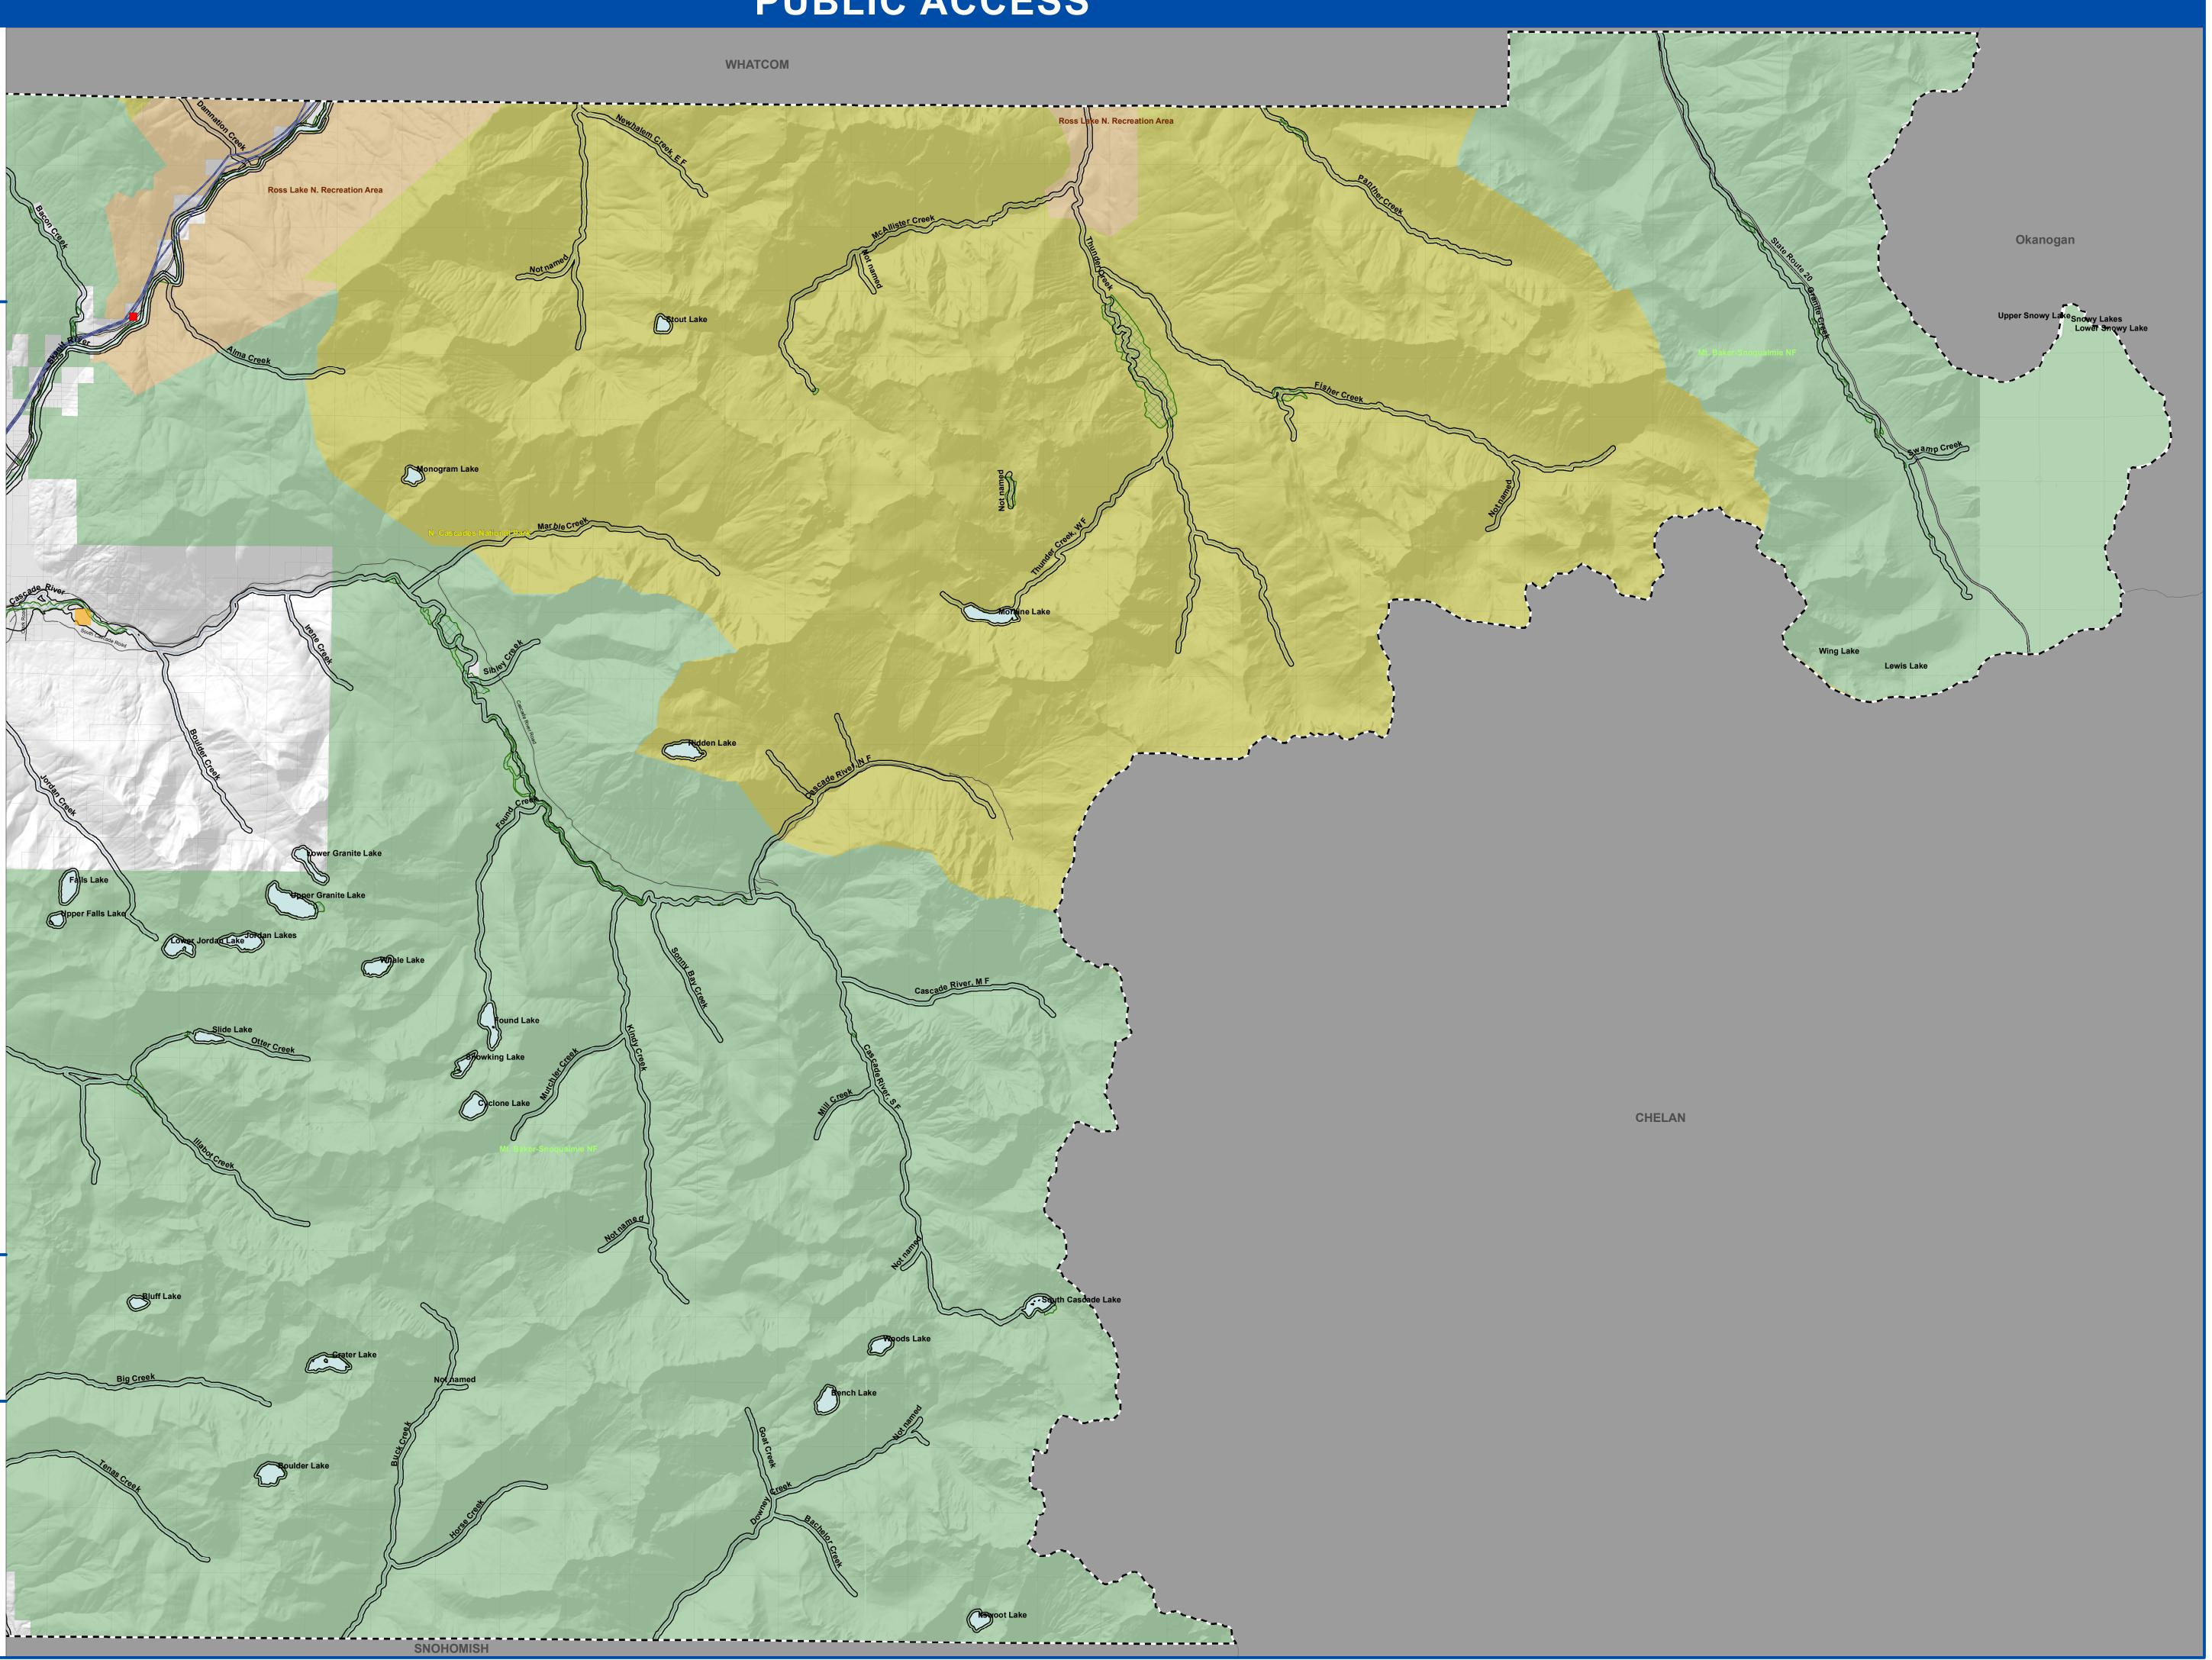

## FIGURE 7c.

## DRAFT

| MAP LEGEND                                                                                             |
|--------------------------------------------------------------------------------------------------------|
| Public Places <sup>1</sup> , 2010                                                                      |
| <ul> <li>Boat Launch</li> </ul>                                                                        |
|                                                                                                        |
| <ul> <li>County Park</li> <li>Otata Dark</li> </ul>                                                    |
| State Park                                                                                             |
| Motorized Boat Launches/Facilities <sup>4</sup> , 2003                                                 |
| ∼ Shellfish Recreational Beaches <sup>3</sup> , 2010                                                   |
| ∼ Utilities Corridor <sup>1</sup> , 2010                                                               |
| ∼ Walking Trails <sup>1</sup> , 2008                                                                   |
| State Parks <sup>2</sup> , 2007                                                                        |
| National Parks                                                                                         |
| National Recreation Areas                                                                              |
|                                                                                                        |
| National Forests                                                                                       |
| Shoreline Jurisdiction                                                                                 |
| $\sim$ SMP Streams                                                                                     |
| SMP Waterbodies                                                                                        |
| City Boundaries                                                                                        |
| UGA Boundaries                                                                                         |
| County Boundary                                                                                        |
|                                                                                                        |
|                                                                                                        |
|                                                                                                        |
|                                                                                                        |
|                                                                                                        |
|                                                                                                        |
|                                                                                                        |
|                                                                                                        |
|                                                                                                        |
|                                                                                                        |
|                                                                                                        |
|                                                                                                        |
|                                                                                                        |
|                                                                                                        |
|                                                                                                        |
|                                                                                                        |
|                                                                                                        |
|                                                                                                        |
|                                                                                                        |
| Scale = 1:72000                                                                                        |
| 0 6,000 12,000                                                                                         |
|                                                                                                        |
| Feet                                                                                                   |
| S                                                                                                      |
|                                                                                                        |
| Date: 3/21/2011<br>File Name: Fig07_public_access.mxd                                                  |
|                                                                                                        |
| Data source:<br><sup>1</sup> Skagit County                                                             |
| <sup>2</sup> Washington State Parks and Recreation                                                     |
| <sup>3</sup> Department of Health, originated by DIRM and the Office of Shellfish and Water Protection |
| <sup>4</sup> Washington State Interagency Committee For Outdoor Recreation                             |
|                                                                                                        |
|                                                                                                        |
| THE                                                                                                    |

All features depicted on this map are approximate. They have not been formally delineated or surveyed and are intended for planning purposes only. Additional site-specific evaluation may be needed to confirm/ verify information shown on this map.

## **PUBLIC ACCESS**