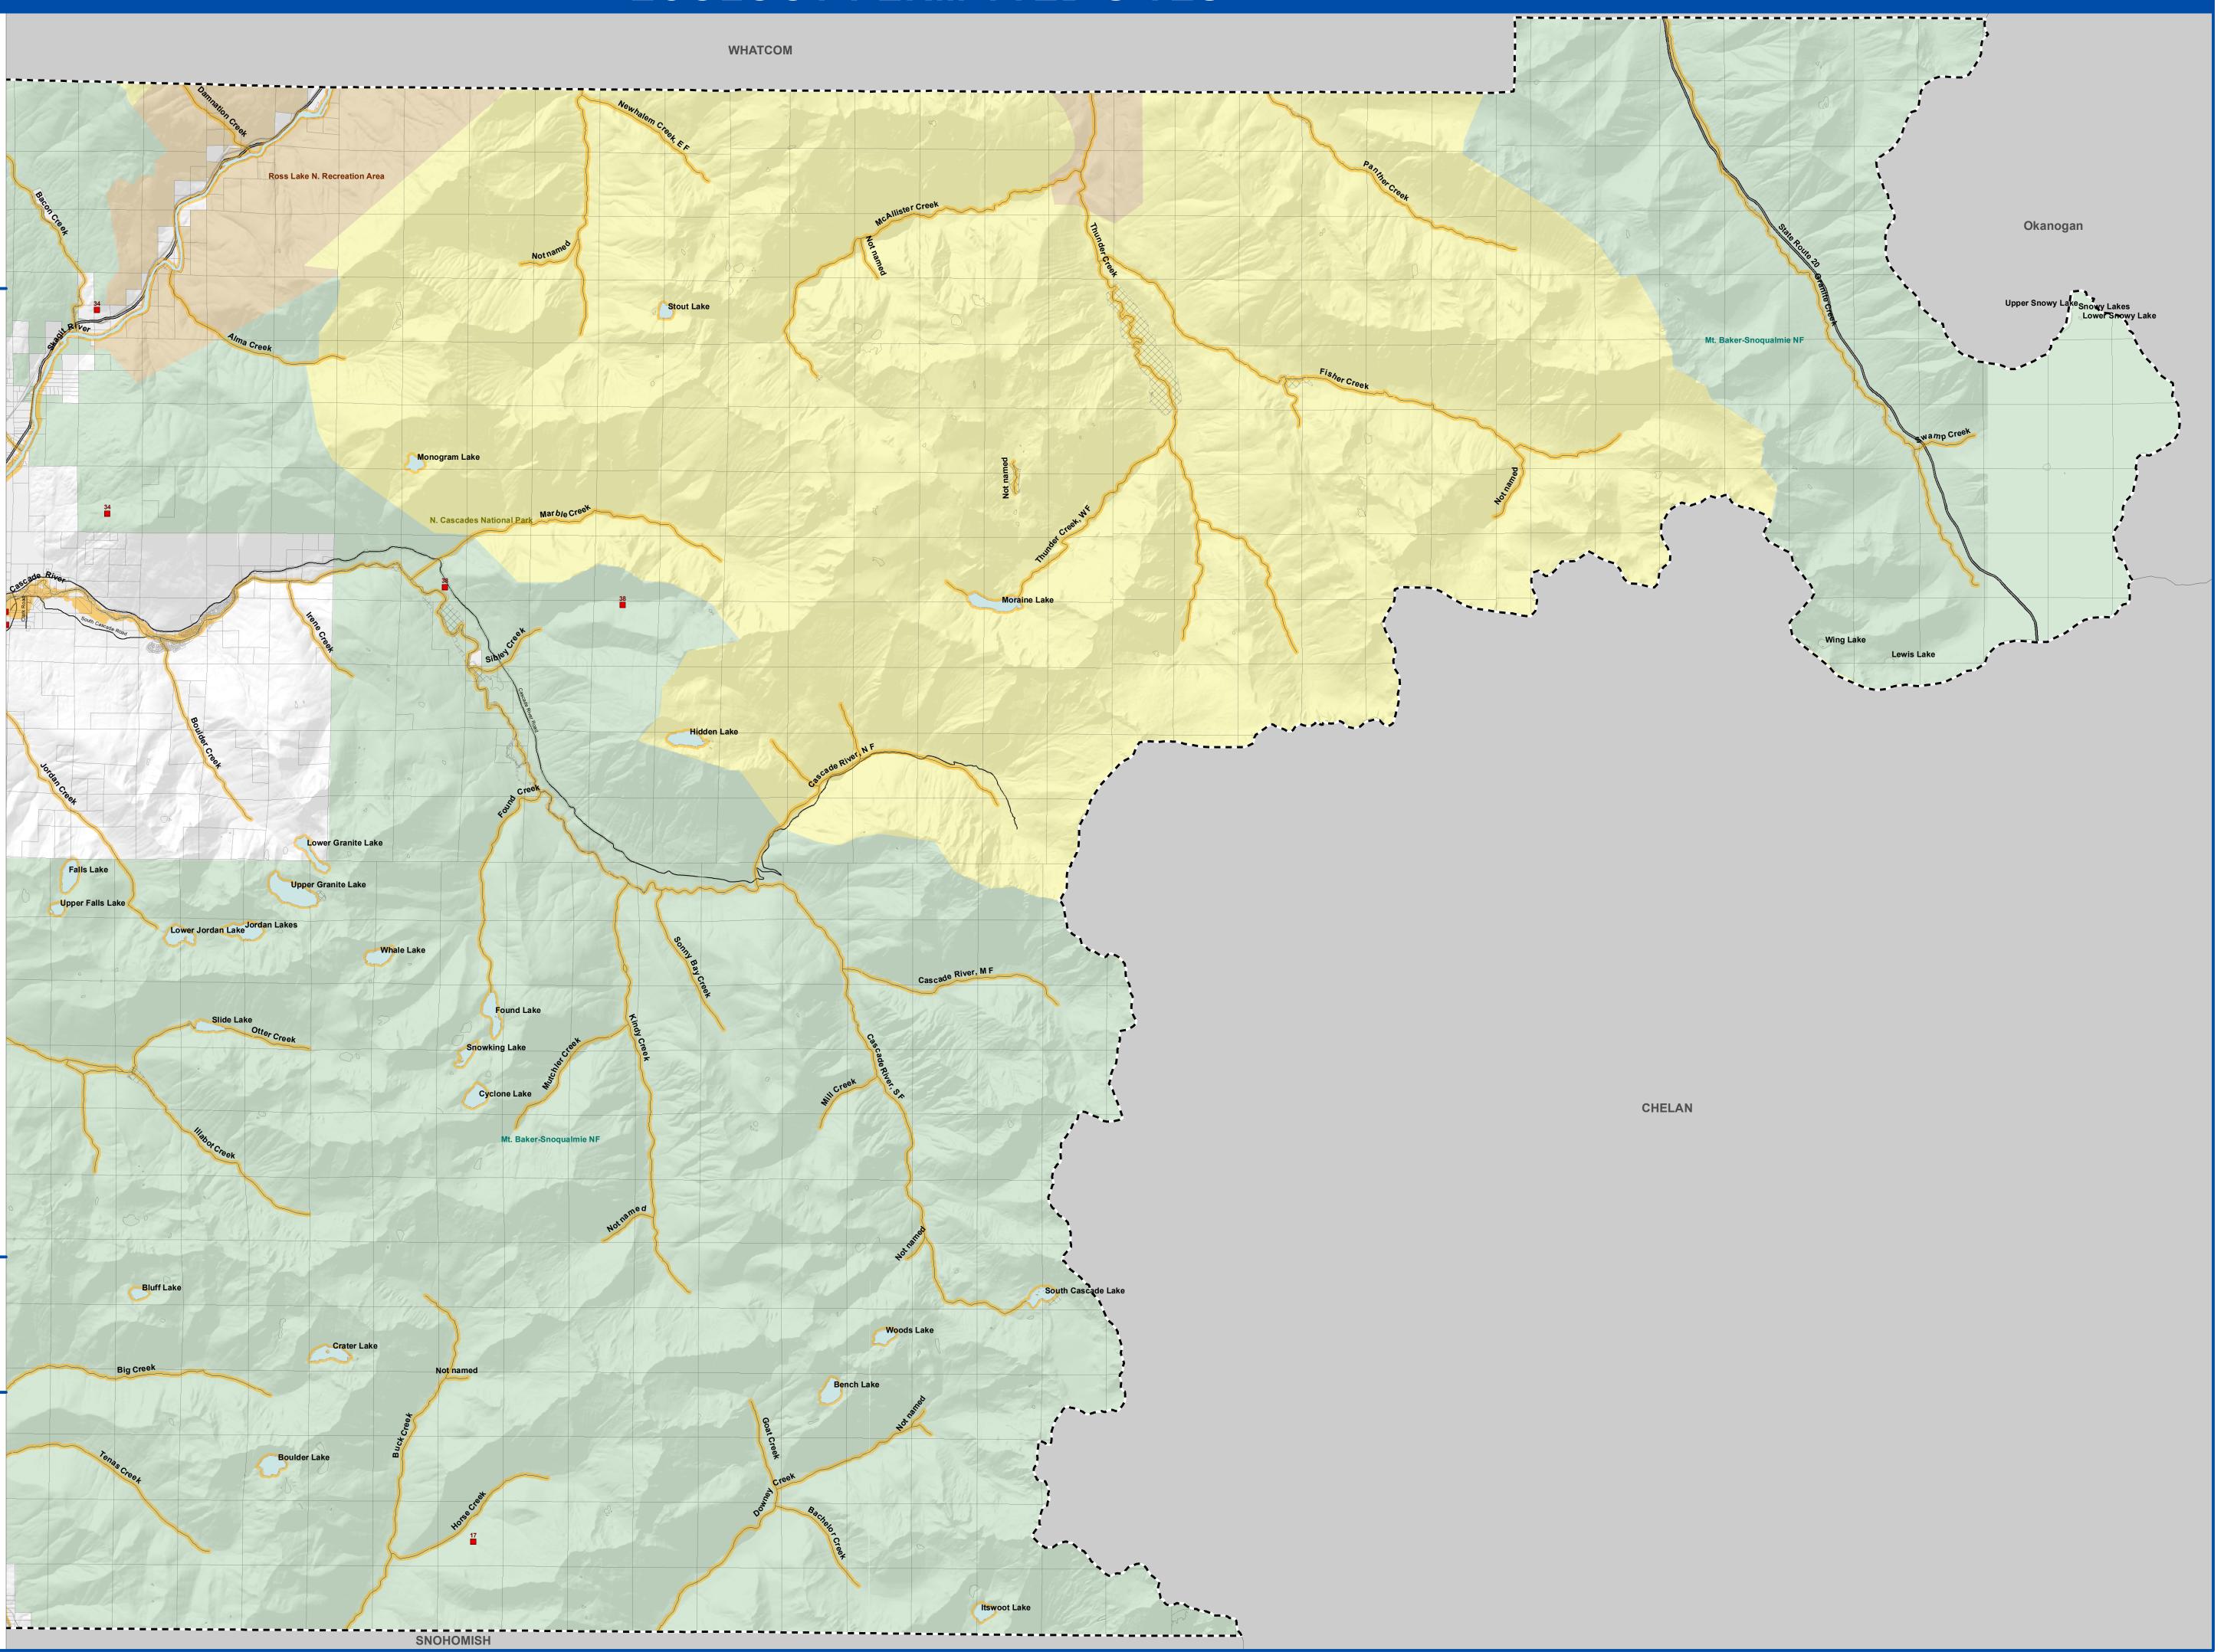

## FIGURE 28c.

## DRAFT

| MAP LEGEND                                                                                 |  |
|--------------------------------------------------------------------------------------------|--|
| Ecology Permitted Sites <sup>1</sup>                                                       |  |
| 01 - 401CZM Mitigation Site<br>02 - 401CZM OLD Mitigation Site<br>03 - 401CZM Project Site |  |
| 04 - Air Qual Local Authority Reg                                                          |  |
| 05 - Air Qual Oper Permit Source<br>06 - Air Qual Synth Minor Source                       |  |
| 07 - Biosolids                                                                             |  |
| 08 - Composting                                                                            |  |
| 09 - Construction SW GP                                                                    |  |
| 10 - Dairy<br>11 - Dairy Unpermitted                                                       |  |
| 12 - Dam Site                                                                              |  |
| 13 - Emergency/Haz Chem Rpt TIER2                                                          |  |
| 14 - Energy Recovery<br>15 - Enforcement Final                                             |  |
| 16 - General Permit Storm Water Ind                                                        |  |
| 17 - Hazardous Waste Generator                                                             |  |
| 18 - Hazardous Waste Planner                                                               |  |
| 19 - Independent Cleanup<br>20 - Independent Remedial Actn Prg                             |  |
| 20 - Industrial IP                                                                         |  |
| 22 - Industrial SW GP                                                                      |  |
| 23 - Land Application                                                                      |  |
| 24 - Landfill<br>25 - Local Source Control                                                 |  |
| 26 - LUST Facility                                                                         |  |
| 27 - Moderate Risk Waste                                                                   |  |
| 28 - Municipal IP                                                                          |  |
| 29 - Municipal SW Phase II Western WA GP<br>30 - Non Enforcement Final                     |  |
| 31 - ORA Project                                                                           |  |
| 32 - Recycling                                                                             |  |
| 33 - Revised Site Visit Program                                                            |  |
| 34 - Sand and Gravel GP<br>35 - State Cleanup Site                                         |  |
| 36 - Storage & Handling                                                                    |  |
| 37 - Toxics Release Inventory                                                              |  |
| 38 - Underground Storage Tank                                                              |  |
| 39 - Upland Fish Hatchery GP<br>40 - Voluntary Cleanup Sites                               |  |
| 41 - Water Treatment Plant GP                                                              |  |
| Shoreline Jurisdiction                                                                     |  |
| $\sim$ SMP Streams                                                                         |  |
| SMP Waterbodies                                                                            |  |
| $\bigotimes$ Potentially Associated Wetlands                                               |  |
| City Boundaries                                                                            |  |
| UGA Boundaries                                                                             |  |
| County Boundary                                                                            |  |
| Scale = 1:72000                                                                            |  |
|                                                                                            |  |
| W E 0 6,000 12,000                                                                         |  |
| Feet                                                                                       |  |
| S reel                                                                                     |  |
|                                                                                            |  |

Date: 3/20/2011 File Name: Fig26\_ecology\_permitted\_sites.mxd Data source: <sup>1</sup>Washington Department of Ecology, Skagit County

Note: All area waterward of OHWM, small islands, islets, rocks and reefs that are not shown on this map are included in shoreline jurisdiction.

All features depicted on this map are approximate. They have not been formally delineated or surveyed and are intended for planning purposes only. Additional site-specific evaluation may be needed to confirm/ verify information shown on this map.

## **ECOLOGY PERMITTED SITES**